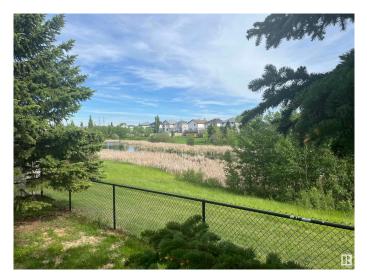

### \$399,900

0 Bedroom, 0.00 Bathroom, Single Family on 0.00 Acres

Silver Berry, Edmonton, AB

BACKS ONTO POND, WALK OUT BASEMENT LOT! Huge lot - 8,889 square feet, newly subdivided. Backs onto Silver Berry Lake. Adjacent to green space. Walk out basement lot. Crescent location. Lowest price lot in south Edmonton that backs onto lake/pond. Only lot in south Edmonton that is a walk out lot.

## Exterior

Exterior Features Backs Onto Lake, No Back Lane, No Through Road, See Remarks