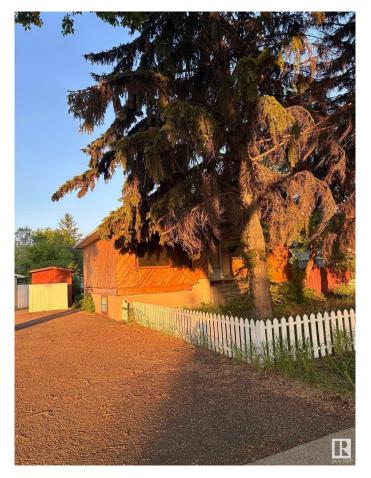

## \$255,000

2 Bedroom, 1.00 Bathroom, 721 sqft Single Family on 0.00 Acres

Beacon Heights, Edmonton, AB

HANDYMAN SPECIAL !! Lot Size - 608SqM (52' x 124') with RS Zoning. Environmental report Done and ready to be demolished if someone is looking to build Big single unit or two Duplex or Laned homes. Discover a remarkable opportunity presented by this bungalow/lot, conveniently located in Beacon Heights. Whether you're eager to undertake a renovation project or seeking an investment opportunity, this bungalow offers the potential to realize your vision.

**Exterior** 

Exterior Wood, Stucco

Exterior Features Fenced, Landscaped

Roof Asphalt Shingles

Construction Wood, Stucco

Foundation Block