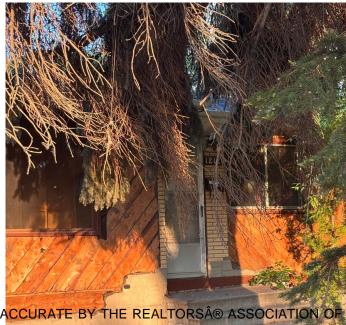

## \$255,000

2 Bedroom, 1.00 Bathroom, 721 sqft Single Family on 0.00 Acres

Beacon Heights, Edmonton, AB

HANDYMAN SPECIAL !! Lot Size - 608SqM (52' x 124') with RS Zoning. Environmental report Done and ready to be demolished if someone is looking to build Big single unit or two Duplex or Laned homes. Discover a remarkable opportunity presented by this bungalow/lot, conveniently located in Beacon Heights. Whether you're eager to undertake a renovation project or seeking an investment opportunity, this bungalow offers the potential to realize your vision.

**Exterior** 

Exterior Wood, Stucco

Exterior Features Fenced, Landscaped

Roof Asphalt Shingles

Construction Wood, Stucco

Foundation Block