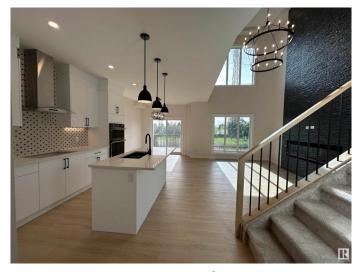

### \$475.000

3 Bedroom, 2.50 Bathroom, 1,550 sqft Single Family on 0.00 Acres

Westpark\_FSAS, Fort Saskatchewan, AB

Available immediately! This stunning brand new half duplex offers an unparalleled living experience with its thoughtful design and luxurious features. Prepare to be wowed by the 22 foot ceilings in the living room creating an expansive and airy atmosphere. The open to below upper level open living room adds another versatile space for relaxation or entertaining. office area provides A dedicated and inspiring workplace. This home boast an open concept main floor, perfect for modern living. your bedroom is a true retreat featuring a huge walk in closet and spa like master bathroom. The tranquility of backing on to green space, offering beautiful views in a private outdoor oasis every detail has been carefully considered creating a home that is both beautiful and functional. Don't miss the opportunity to make this exquisite property yours.