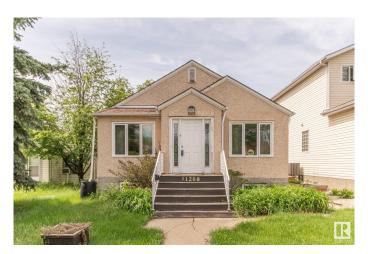

### \$299,000

2 Bedroom, 1.00 Bathroom, 825 sqft Single Family on 0.00 Acres

Cromdale, Edmonton, AB

Take a step back in time to 1947 when you find crystal glass door knobs, front and back porches and stained glass windows to welcome you. This beautifully treed street in Cromdale holds a lot of history as does this home. You will find it is pretty much original and being it has been rented for many years it is being sold As Is Where Is. Please take a look and see if you are someone who loves to restore older homes or perhaps just the lot is more to your liking. How great to be able to walk to the foot ball games or a concert in Commonwealth Stadium. So close to downtown, shopping, medical and parks. With the back alley you have access to parking in the back or on the street. A hidden gem for sure.

#### **Exterior**

Exterior Wood, Stucco

Exterior Features Back Lane, Low Maintenance Landscape, Public Swimming Pool, Public

Transportation

Roof Asphalt Shingles

Construction Wood, Stucco

Foundation Concrete Perimeter