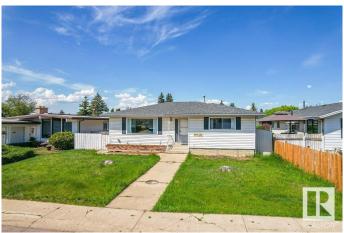

### \$425.000

5 Bedroom, 2.50 Bathroom, 1,279 sqft Single Family on 0.00 Acres

Evansdale, Edmonton, AB

Welcome to this charming 1200 sq. ft. bungalow located in the mature and highly sought-after Evandale community. The main floor features a bright and spacious living room, a functional kitchen with an adjoining dining area, a large primary bedroom with a private ensuite, a full 4-piece bathroom, and two additional well-sized bedrooms. The home also offers a separate entrance leading to a fully finished basement, which includes a second kitchen, a full bathroom, two more bedrooms, and a generous recreation roomâ€"perfect for extended family living or rental potential. Recent updates include a new hot water tank (HWT), newer shingles, and a fresh coat of paint throughout the entire house, making it truly move-in ready. This versatile and well-maintained property is ideal for families or investors seeking comfort, space, and convenience in a desirable neighborhood.