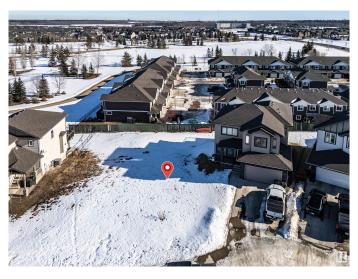

## \$229,900

0 Bedroom, 0.00 Bathroom, Single Family on 0.00 Acres

Spruce Village, Spruce Grove, AB

One of the last TWO WALKOUT LOTS remaining in Spruce Village backing onto Jubilee Park. Zoned for duplex or single family. Or buy the lot next door and build a bungalow duplex unit over the two lots. Enjoy the benefits of building in an already well established neighborhood. Located within a 5minute walk to Greystone Centennial Middle School. This neighborhood is on the most eastern side of Spruce grove making it only 15 min drive to the west end of Edmonton. This is a 4600 sf lot with a 30 foot building pocket. A great location with trails, parks, family friendly amenities at your doorstep. This is a great opportunity to build to suit.

## **Community Information**

Address 40 Voleta Court
Area Spruce Grove

Subdivision Spruce Village

City Spruce Grove

County ALBERTA

Province AB

Postal Code T7X 0J8

## **Exterior**

Exterior Features Backs Onto Park/Trees, Park/Reserve, Public Transportation, Schools