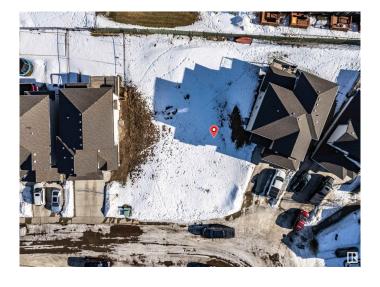

## \$229,900

0 Bedroom, 0.00 Bathroom, Single Family on 0.00 Acres

Spruce Village, Spruce Grove, AB

One of the last TWO WALKOUT LOTS remaining in Spruce Village backing onto Jubilee Park. Zoned for duplex or single family. Or buy the lot next door and build a bungalow duplex unit over the two lots. Enjoy the benefits of building in an already well established neighborhood. Located within a 5minute walk to Greystone Centennial Middle School. This neighborhood is on the most eastern side of Spruce grove making it only 15 min drive to the west end of Edmonton. This is a 4600 sf lot with a 30 foot building pocket. A great location with trails, parks, family friendly amenities at your doorstep. This is a great opportunity to build to suit.

## **Community Information**

Address 40 Voleta Court
Area Spruce Grove

Subdivision Spruce Village

City Spruce Grove

County ALBERTA

Province AB

Postal Code T7X 0J8

## **Exterior**

Exterior Features Backs Onto Park/Trees, Park/Reserve, Public Transportation, Schools