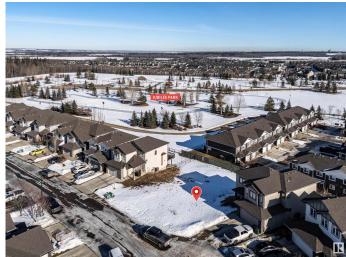

## \$229,900

0 Bedroom, 0.00 Bathroom, Single Family on 0.00 Acres

Spruce Village, Spruce Grove, AB

One of the last TWO WALKOUT LOTS remaining in Spruce Village backing onto Jubilee Park. Zoned for duplex or single family. Or buy the lot next door and build a bungalow duplex unit over the two lots. Enjoy the benefits of building in an already well established neighborhood. Located within a 5minute walk to Greystone Centennial Middle School. This neighborhood is on the most eastern side of Spruce grove making it only 15 min drive to the west end of Edmonton. This is a 4600 sf lot with a 30 foot building pocket. A great location with trails, parks, family friendly amenities at your doorstep. This is a great opportunity to build to suit.

## **Community Information**

Address 40 Voleta Court
Area Spruce Grove

Subdivision Spruce Village

City Spruce Grove

County ALBERTA

Province AB

Postal Code T7X 0J8

## **Exterior**

Exterior Features Backs Onto Park/Trees, Park/Reserve, Public Transportation, Schools