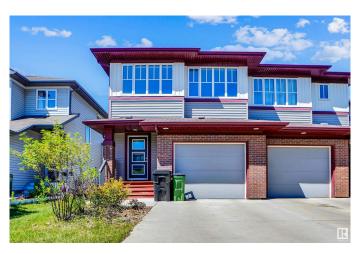

### \$474,900

3 Bedroom, 2.50 Bathroom, 1,489 sqft Single Family on 0.00 Acres

Cavanagh, Edmonton, AB

Beautiful 1488 Sq Ft Half Duplex in Cavanagh â€" Must See! Built by Pacesetter Homes, this well-maintained half duplex features 3 spacious bedrooms, a versatile bonus room, 2.5 bathrooms, and a single attached garage. The main floor offers a warm family room and a modern kitchen with quality finishes. Enjoy hardwood, tile, and carpet flooring throughout. The home is fully landscaped and move-in ready. Located in the desirable Cavanagh community, it's close to shopping, schools, parks, and the Amazon warehouseâ€"perfect for families or professionals. Don't miss this great opportunity to own a stylish and functional home in a fantastic location.

#### **Essential Information**

MLS® # E4439545 Price \$474,900

Bedrooms 3
Bathrooms 2.50
Full Baths 2

Half Baths 1

Square Footage 1,489

Acres 0.00 Year Built 2016

Type Single Family

Sub-Type Half Duplex Style 2 Storey Status Active

#### **Exterior**

Exterior Wood, Stone, Vinyl

Exterior Features Park/Reserve, Public Transportation, Shopping Nearby

Roof Asphalt Shingles

Construction Wood, Stone, Vinyl Foundation Concrete Perimeter