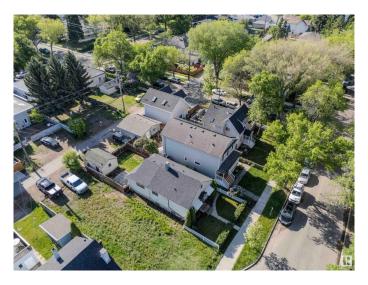

### \$339,702

2 Bedroom, 1.00 Bathroom, 1,005 sqft Single Family on 0.00 Acres

Strathearn, Edmonton, AB

LOCATION! LOCATION!.... SOUGHT AFTER STRATHERN...MIN TO EVERYTHING - LRT. RIVER VALLEY, WHYTE AVE, DOWNTOWN and MORE!...BRIGHT, CHEERFUL HOME/NEWER WINDOWS...RENOVATED KITCHEN...ORIGINAL HARDWOOD THROUGHOUT...~!WELCOME HOME!~ This adorable gem is situated in the heart of Edmonton - You just step out to everywhere you would want to go, with LRT right there too! House is SOLID, cute curb appeal, big living room when you roll in. The classic hardware talks to you as you walk around. 2 big bedrooms, classic galley kitchen, full bathroom wrap upstairs...basement is what you'd expect...great storage, carries the mechanicals, laundry and is gonna roll for another 100 years;) Lot 33' x 112' (343.87 sq) live and enjoy now, PRIME future development. Back yard is cute. Don't miss out on this one!

## **Community Information**

Address 9411 92 Street

Area Edmonton
Subdivision Strathearn
City Edmonton
County ALBERTA

Province AB

Postal Code T6C 3S1