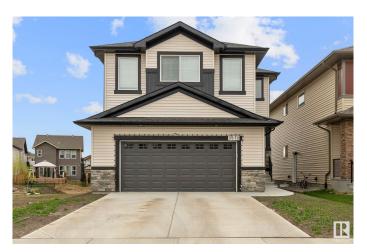

## \$679,000

4 Bedroom, 3.00 Bathroom, 2,293 sqft Single Family on 0.00 Acres

Maple Crest, Edmonton, AB

Nestled in the desirable Maple neighborhood, this stunning 4-bed, 3-bath home is now available for sale. Ideal for families or those who love to entertain, this property boasts a spacious layout and desirable features. The heart of the home is the modern kitchen, complete with a convenient island and a walk-in pantry, perfect for storing all your culinary essentials. You'll also appreciate the convenience of the double attached garage, protecting your vehicles from the elements. Retreat to the luxurious main bedroom ensuite. featuring dual sinks, a soaking bathtub, and a sleek glass standing shower. Completing the interior is a dedicated laundry room and a convenient entrance into the basement, offering potential for future customization.

#### **Essential Information**

MLS® # E4439622 Price \$679,000

Bedrooms 4

Bathrooms 3.00

Full Baths 3

Square Footage 2,293

Acres 0.00

Year Built 2022