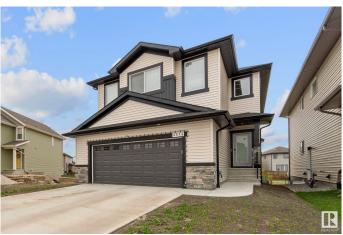

## \$679,000

4 Bedroom, 3.00 Bathroom, 2,293 sqft Single Family on 0.00 Acres

Maple Crest, Edmonton, AB

Nestled in the desirable Maple neighborhood, this stunning 4-bed, 3-bath home is now available for sale. Ideal for families or those who love to entertain, this property boasts a spacious layout and desirable features. The heart of the home is the modern kitchen, complete with a convenient island and a walk-in pantry, perfect for storing all your culinary essentials. You'll also appreciate the convenience of the double attached garage, protecting your vehicles from the elements. Retreat to the luxurious main bedroom ensuite. featuring dual sinks, a soaking bathtub, and a sleek glass standing shower. Completing the interior is a dedicated laundry room and a convenient entrance into the basement, offering potential for future customization.

#### **Essential Information**

MLS® # E4439622 Price \$679,000

Bedrooms 4

Bathrooms 3.00

Full Baths 3

Square Footage 2,293

Acres 0.00

Year Built 2022