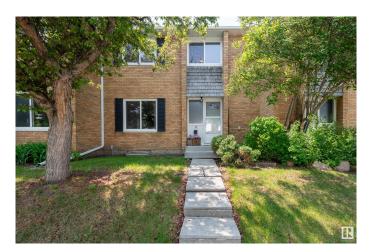

## \$204,999 - 33 Ridgewood Terrace, St. Albert

MLS® #E4439871

## \$204,999

3 Bedroom, 1.50 Bathroom, 1,156 sqft Condo / Townhouse on 0.00 Acres

Braeside, St. Albert, AB

This 2-storey townhouse, in the family friendly neighbourhood of Braeside, is move-in ready. It is perfect for first-time home buyers or investors. It is also a great opportunity to renovate and make it your own. The main floor has a large living room / dining room. The kitchen has ample cupboards and room for a table. The back door leads to a fenced yard that backs onto the school grounds. A ½ bath completes the main floor. The upper level has 3 bedrooms and a 4-piece bathroom. The basement is a blank canvas waiting for your creation. Great location – close to schools, parks and walking trails.

## **Community Information**

33 Ridgewood Terrace Address

Area St. Albert Subdivision Braeside City St. Albert **ALBERTA** County

Province AB

Postal Code T8N 0E9

**Amenities** 

**Amenities** Vinyl Windows **Parking** Single Carport