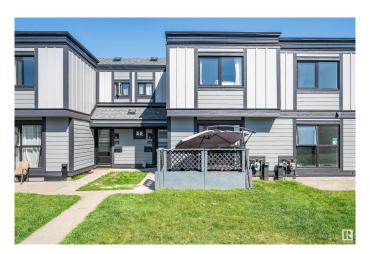

# \$167,500 - 152 3308 113 Avenue, Edmonton

MLS® #E4439933

## \$167,500

3 Bedroom, 1.50 Bathroom, 1,110 sqft Condo / Townhouse on 0.00 Acres

Rundle Heights, Edmonton, AB

This updated 3-bedroom, 1.5-bath townhouse in Rundle Heights is move-in ready with a fresh coat of paint throughout, new subfloors and flooring in the bathrooms, new trim on the main floor, and a modern kitchen backsplash with a cozy breakfast nook. The home includes all major appliances: refrigerator, oven, microwave, dishwasher, washer, and dryer. It also features newer doors and windows(2024), a building envelope update(2024), and the shingles replaced eight years ago. The basement is unfinished, perfect for storage, hobbies, workout space or any future plans. There's also plenty of storage with basement shelves and added closet shelving. Terrific neighbours, and conveniently located close to parks, trails, schools, and shopping.