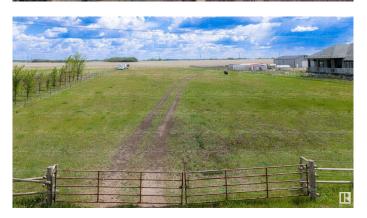

#### \$285,000

0 Bedroom, 0.00 Bathroom, Rural on 2.99 Acres

None, Rural Sturgeon County, AB

Discover your dream home on a peaceful, fully fenced 2.99-acre propertyâ€"just 10 minutes from North Edmonton and Anthony Henday Drive. This serene oasis offers the perfect balance of quiet country living with the convenience of nearby city amenities. Enjoy space, privacy, and accessibility all in one exceptional location.

### **Exterior**

Exterior Features Fenced, Flat Site, See Remarks