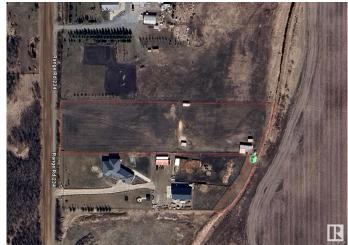

#### \$285,000

0 Bedroom, 0.00 Bathroom, Rural on 2.99 Acres

None, Rural Sturgeon County, AB

Discover your dream home on a peaceful, fully fenced 2.99-acre propertyâ€"just 10 minutes from North Edmonton and Anthony Henday Drive. This serene oasis offers the perfect balance of quiet country living with the convenience of nearby city amenities. Enjoy space, privacy, and accessibility all in one exceptional location.

### **Exterior**

Exterior Features Fenced, Flat Site, See Remarks