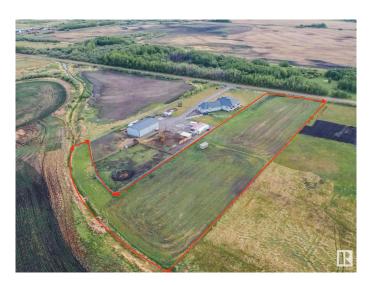

#### \$285,000

0 Bedroom, 0.00 Bathroom, Rural on 2.99 Acres

None, Rural Sturgeon County, AB

Discover your dream home on a peaceful, fully fenced 2.99-acre propertyâ€"just 10 minutes from North Edmonton and Anthony Henday Drive. This serene oasis offers the perfect balance of quiet country living with the convenience of nearby city amenities. Enjoy space, privacy, and accessibility all in one exceptional location.

### **Exterior**

Exterior Features Fenced, Flat Site, See Remarks