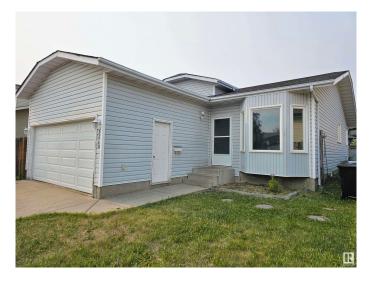

#### \$419.900

3 Bedroom, 2.00 Bathroom, 1,078 sqft Single Family on 0.00 Acres

Lago Lindo, Edmonton, AB

1078 SqFt 3 bedroom, 2 bath 4 level split with Double Attached Garage situated in a mature neighborhood of "Lago Lingo." The Family room has a woodburning "Fireplace" and "Vaulted Ceiling." Main floor laminate, good size Kitchen features a "Skylight," main bath features a bay window, a soaker tub and a separate shower with connecting door to master bath.\* The roof shingles, the furnace and HWT are newer. All 4 levels are finished except the laundry/Furnace room.\* Fully fenced backyard with huge 2 tiered deck. A great home in a superior location! Quick possession possible!

## **Community Information**

Address 9340 180a Avenue

Area Edmonton
Subdivision Lago Lindo
City Edmonton
County ALBERTA

Province AB

Postal Code T5Z 2J3