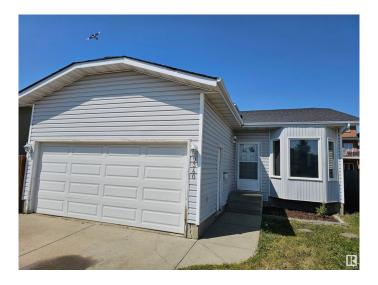

#### \$419.900

3 Bedroom, 2.00 Bathroom, 1,078 sqft Single Family on 0.00 Acres

Lago Lindo, Edmonton, AB

1078 SqFt 3 bedroom, 2 bath 4 level split with Double Attached Garage situated in a mature neighborhood of "Lago Lingo." The Family room has a woodburning "Fireplace" and "Vaulted Ceiling." Main floor laminate, good size Kitchen features a "Skylight," main bath features a bay window, a soaker tub and a separate shower with connecting door to master bath.\* The roof shingles, the furnace and HWT are newer. All 4 levels are finished except the laundry/Furnace room.\* Fully fenced backyard with huge 2 tiered deck. A great home in a superior location! Quick possession possible!

## **Community Information**

Address 9340 180a Avenue

Area Edmonton
Subdivision Lago Lindo
City Edmonton
County ALBERTA

Province AB

Postal Code T5Z 2J3