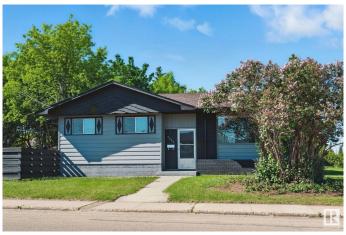

## \$429.000

5 Bedroom, 2.50 Bathroom, 1,184 sqft Single Family on 0.00 Acres

Balwin, Edmonton, AB

Come check out this beautifully renovated bungalow with a fully finished basement that has a separate entrance. As you walk in there is a huge living room featuring vinyl plank, an open concept kitchen with a lot of cupboard space. Home features 3 large bedrooms, 2 piece ensuite in the master and a 4-piece bath complete the main floor. In the basement you will find a large family room, 2 large bedrooms, a full 4 piece bathroom and laundry room. The basement can be easily converted to a mother in law suite. Home located in a great neighbourhood, close to school, amenities and transportation. Don't miss this amazing opportunity!

#### **Exterior**

Exterior Wood, Stucco

Exterior Features Corner Lot, Paved Lane, Playground Nearby, Public Transportation,

Schools, See Remarks

Roof Asphalt Shingles

Construction Wood, Stucco

Foundation Concrete Perimeter