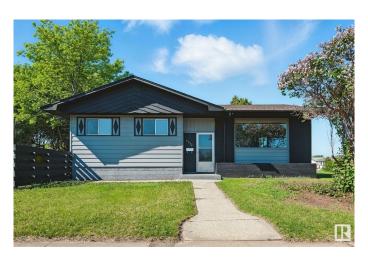

## \$429.000

5 Bedroom, 2.50 Bathroom, 1,184 sqft Single Family on 0.00 Acres

Balwin, Edmonton, AB

Come check out this beautifully renovated bungalow with a fully finished basement that has a separate entrance. As you walk in there is a huge living room featuring vinyl plank, an open concept kitchen with a lot of cupboard space. Home features 3 large bedrooms, 2 piece ensuite in the master and a 4-piece bath complete the main floor. In the basement you will find a large family room, 2 large bedrooms, a full 4 piece bathroom and laundry room. The basement can be easily converted to a mother in law suite. Home located in a great neighbourhood, close to school, amenities and transportation. Don't miss this amazing opportunity!

#### **Exterior**

Exterior Wood, Stucco

Exterior Features Corner Lot, Paved Lane, Playground Nearby, Public Transportation,

Schools, See Remarks

Roof Asphalt Shingles

Construction Wood, Stucco

Foundation Concrete Perimeter