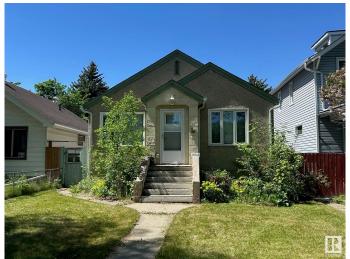

#### \$290,000

4 Bedroom, 2.00 Bathroom, 751 sqft Single Family on 0.00 Acres

Parkdale (Edmonton), Edmonton, AB

Renovated bungalow on a beautiful tree lined street. The living room, bedrooms and hallway have hardwood flooring, fireplace and a ton of character. Newer kitchen with lot of cabinets. 2 bedrooms on the main floor and an updated 4 piece bathroom. The fully finished basement has a 3 piece bathroom and 2 bedrooms plus mechanical and laundry area. The fenced yard has a ton of potential. Located close to all amenities. Newer furnace, insulation, roof, windows.