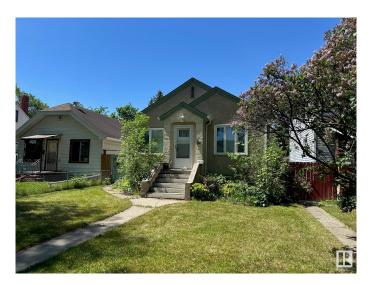

#### \$290,000

4 Bedroom, 2.00 Bathroom, 751 sqft Single Family on 0.00 Acres

Parkdale (Edmonton), Edmonton, AB

Renovated bungalow on a beautiful tree lined street. The living room, bedrooms and hallway have hardwood flooring, fireplace and a ton of character. Newer kitchen with lot of cabinets. 2 bedrooms on the main floor and an updated 4 piece bathroom. The fully finished basement has a 3 piece bathroom and 2 bedrooms plus mechanical and laundry area. The fenced yard has a ton of potential. Located close to all amenities. Newer furnace, insulation, roof, windows.

Built in 1943