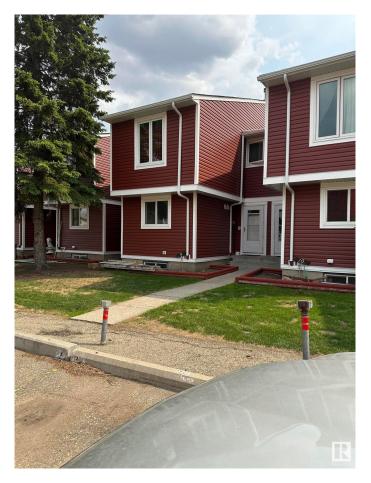

#### \$214,900

3 Bedroom, 1.50 Bathroom, 1,075 sqft Condo / Townhouse on 0.00 Acres

Homesteader, Edmonton, AB

VERY CLEAN Townhome in North Edmonton. Terrific easy access location close to Yellowhead highway and Clareview with shopping, schools, parks, and public transportation minutes away. Terrific private complex getting new siding, shingles and windows all done within last two years, new doors, 3 BEDROOMS 1.5 BATHROOMS with large deck. 2 PARKING STALLS. Main floor has half bathroom large kitchen with appliances included and in kitchen dining area. Main floor living room has large windows, new electric Remote Fire Place. Upper floor has 3 large bedrooms and full 4 PC. bathroom. Large master suite. Basement has separate storage room and ready for your personal touch. Utility room in basement. Do not miss this one great property with good value.

### **Exterior**

Exterior Wood, Vinyl

Exterior Features Golf Nearby, Public Swimmin

Roof Asphalt Shingles

Construction Wood, Vinyl

Foundation Concrete Perimeter