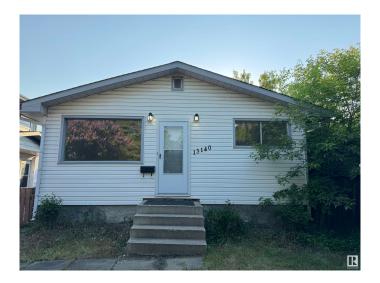

# \$349,800 - 13140 65 Street, Edmonton

MLS® #E4440383

### \$349,800

5 Bedroom, 2.00 Bathroom, 842 sqft Single Family on 0.00 Acres

Belvedere, Edmonton, AB

In the heart of established Belvedere, this newly renovated bungalow features five bedrooms and two separate kitchens. Tons of natural light fill all the living space through its large windows. Conveniently located steps away from schools, shopping and bus routes; this home ideal for families. Minutes from Fort Road & the Yellowhead Trail makes commuting a breeze. A large deck connects the rear entrance to the lovely back yard. Obtain high returns as an investment property with multiple rental possibilities! Don't miss out!

# **Community Information**

Address 13140 65 Street

Area Edmonton
Subdivision Belvedere
City Edmonton
County ALBERTA

Province AB

Postal Code T5A 1A3