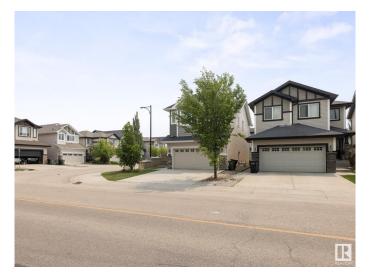

# \$620,000 - 606 Allard Boulevard, Edmonton

MLS® #E4440432

#### \$620,000

4 Bedroom, 3.50 Bathroom, 1,991 sqft Single Family on 0.00 Acres

Allard, Edmonton, AB

SPACIOUS ALLARD HOME w. BASEMENT w. OWN KITCHEN AND ENTRANCE! This nearly 2000 sq. ft., 3 + 1 bedroom home, 3.5 bathrooms is perfect for extended family. The main floor has beautiful maple hardwood, a stone facing gas fireplace, half-bath and mudroom. Kitchen continues with maple cupboard, island, stainless steel appliances, walk-in pantry AND QUARTZ COUNTERTOPS. Second level offers large primary suite w. walk-in closet and five pc ensuite. 2 more bedrooms and another family room perfect for media, play room, or office. BASEMENT HAS ITS OWN ENTRANCE, KITCHEN, LAUNDRY, BATHROOM and heat source. Yard is fenced with nice deck and landscaped. Double attached garage. Situated in family neighborhood, this home is close to schools, amenities, Henday and airport.

# **Community Information**

| Address     | 606 Allard Boulevard |
|-------------|----------------------|
| Area        | Edmonton             |
| Subdivision | Allard               |
| City        | Edmonton             |
| County      | ALBERTA              |
| Province    | AB                   |
| Postal Code | T6W 0W8              |

### Amenities

| Amenities | On Street Parking, Deck, Vinyl Windows |
|-----------|----------------------------------------|
| Parking   | Double Garage Attached                 |

## Interior

| Interior Features | ensuite bathroom                                                                                                                           |
|-------------------|--------------------------------------------------------------------------------------------------------------------------------------------|
| Appliances        | Dishwasher-Built-In, Garage Control, Garage Opener, Hood Fan,<br>Refrigerator, Stove-Electric, Window Coverings, Dryer-Two,<br>Washers-Two |
| Heating           | Forced Air-1, Natural Gas                                                                                                                  |
| Fireplace         | Yes                                                                                                                                        |
| Fireplaces        | Tile Surround                                                                                                                              |
| Stories           | 3                                                                                                                                          |
| Has Suite         | Yes                                                                                                                                        |
| Has Basement      | Yes                                                                                                                                        |
| Basement          | Full, Finished                                                                                                                             |
| Exterior          |                                                                                                                                            |
| Exterior          | Wood, Vinyl                                                                                                                                |
| Exterior Features | Corner Lot, Fenced, Landscaped, Level Land, Public Transportation, Schools, Shopping Nearby                                                |
| Roof              | Asphalt Shingles                                                                                                                           |
| Construction      | Wood, Vinyl                                                                                                                                |