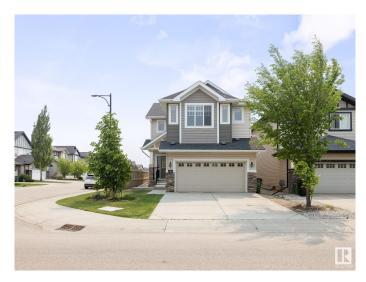

# \$620,000 - 606 Allard Boulevard, Edmonton

MLS® #E4440432

#### \$620,000

4 Bedroom, 3.50 Bathroom, 1,991 sqft Single Family on 0.00 Acres

Allard, Edmonton, AB

SPACIOUS ALLARD HOME w. BASEMENT w. OWN KITCHEN AND ENTRANCE! This nearly 2000 sq. ft., 3 + 1 bedroom home, 3.5 bathrooms is perfect for extended family. The main floor has beautiful maple hardwood, a stone facing gas fireplace, half-bath and mudroom. Kitchen continues with maple cupboard, island, stainless steel appliances, walk-in pantry AND QUARTZ COUNTERTOPS. Second level offers large primary suite w. walk-in closet and five pc ensuite. 2 more bedrooms and another family room perfect for media, play room, or office. BASEMENT HAS ITS OWN ENTRANCE, KITCHEN, LAUNDRY, BATHROOM and heat source. Yard is fenced with nice deck and landscaped. Double attached garage. Situated in family neighborhood, this home is close to schools, amenities, Henday and airport.

# **Community Information**

| Address     | 606 Allard Boulevard |
|-------------|----------------------|
| Area        | Edmonton             |
| Subdivision | Allard               |
| City        | Edmonton             |
| County      | ALBERTA              |
| Province    | AB                   |
| Postal Code | T6W 0W8              |

### Amenities

| Amenities | On Street Parking, Deck, Vinyl Windows |
|-----------|----------------------------------------|
| Parking   | Double Garage Attached                 |

## Interior

| Interior Features | ensuite bathroom                                                                                                                           |
|-------------------|--------------------------------------------------------------------------------------------------------------------------------------------|
| Appliances        | Dishwasher-Built-In, Garage Control, Garage Opener, Hood Fan,<br>Refrigerator, Stove-Electric, Window Coverings, Dryer-Two,<br>Washers-Two |
| Heating           | Forced Air-1, Natural Gas                                                                                                                  |
| Fireplace         | Yes                                                                                                                                        |
| Fireplaces        | Tile Surround                                                                                                                              |
| Stories           | 3                                                                                                                                          |
| Has Suite         | Yes                                                                                                                                        |
| Has Basement      | Yes                                                                                                                                        |
| Basement          | Full, Finished                                                                                                                             |
| Exterior          |                                                                                                                                            |
| Exterior          | Wood, Vinyl                                                                                                                                |
| Exterior Features | Corner Lot, Fenced, Landscaped, Level Land, Public Transportation, Schools, Shopping Nearby                                                |
| Roof              | Asphalt Shingles                                                                                                                           |
| Construction      | Wood, Vinyl                                                                                                                                |