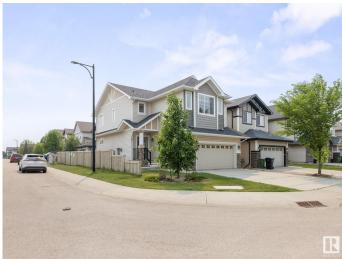

# \$620,000 - 606 Allard Boulevard, Edmonton

MLS® #E4440432

#### \$620,000

4 Bedroom, 3.50 Bathroom, 1,991 sqft Single Family on 0.00 Acres

Allard, Edmonton, AB

SPACIOUS ALLARD HOME w. BASEMENT w. OWN KITCHEN AND ENTRANCE! This nearly 2000 sq. ft., 3 + 1 bedroom home, 3.5 bathrooms is perfect for extended family. The main floor has beautiful maple hardwood, a stone facing gas fireplace, half-bath and mudroom. Kitchen continues with maple cupboard, island, stainless steel appliances, walk-in pantry AND QUARTZ COUNTERTOPS. Second level offers large primary suite w. walk-in closet and five pc ensuite. 2 more bedrooms and another family room perfect for media, play room, or office. BASEMENT HAS ITS OWN ENTRANCE, KITCHEN, LAUNDRY, BATHROOM and heat source. Yard is fenced with nice deck and landscaped. Double attached garage. Situated in family neighborhood, this home is close to schools, amenities, Henday and airport.

# **Community Information**

| Address     | 606 Allard Boulevard |
|-------------|----------------------|
| Area        | Edmonton             |
| Subdivision | Allard               |
| City        | Edmonton             |
| County      | ALBERTA              |
| Province    | AB                   |
| Postal Code | T6W 0W8              |

### Amenities

| Amenities | On Street Parking, Deck, Vinyl Windows |
|-----------|----------------------------------------|
| Parking   | Double Garage Attached                 |

## Interior

| Interior Features | ensuite bathroom                                                                                                                           |
|-------------------|--------------------------------------------------------------------------------------------------------------------------------------------|
| Appliances        | Dishwasher-Built-In, Garage Control, Garage Opener, Hood Fan,<br>Refrigerator, Stove-Electric, Window Coverings, Dryer-Two,<br>Washers-Two |
| Heating           | Forced Air-1, Natural Gas                                                                                                                  |
| Fireplace         | Yes                                                                                                                                        |
| Fireplaces        | Tile Surround                                                                                                                              |
| Stories           | 3                                                                                                                                          |
| Has Suite         | Yes                                                                                                                                        |
| Has Basement      | Yes                                                                                                                                        |
| Basement          | Full, Finished                                                                                                                             |
| Exterior          |                                                                                                                                            |
| Exterior          | Wood, Vinyl                                                                                                                                |
| Exterior Features | Corner Lot, Fenced, Landscaped, Level Land, Public Transportation, Schools, Shopping Nearby                                                |
| Roof              | Asphalt Shingles                                                                                                                           |
| Construction      | Wood, Vinyl                                                                                                                                |