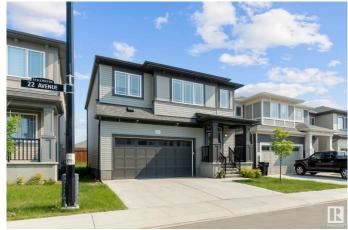

# \$586,600 - 20620 22ave, Edmonton

MLS® #E4440725

# \$586,600

4 Bedroom, 3.50 Bathroom, 2,336 sqft Single Family on 0.00 Acres

Stillwater, Edmonton, AB

This is truly one of the RAREST HOMES currently on market with 2336 sq ft . It features 4 bed room upstairs 3.5 wash room which includes TWO MASTER BEDROOMS -Each with its Own ensuite. Additionally, a bigger BONUS ROOM in second floor and OFFICE SPACE in main level . This 2023 built home is still under 10 year warranty , SEPERATE ENTERANCE To Basement and rough ins for future wash room. Home is well maintained and Immaculate condition. Shows 10/10 .

## **Essential Information**

MLS® # E4440725 Price \$586,600

Bedrooms 4

Bathrooms 3.50

Full Baths 3

Half Baths 1

Square Footage 2,336

Acres 0.00 Year Built 2023

Type Single Family

Sub-Type Detached Single Family

Style 2 Storey
Status Active

# **Community Information**

Address 20620 22ave

Area Edmonton
Subdivision Stillwater
City Edmonton
County ALBERTA

Province AB

Postal Code T6M 1N3