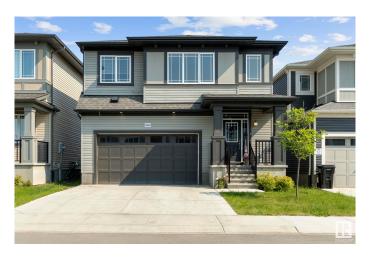

# \$586,600 - 20620 22ave, Edmonton

MLS® #E4440725

# \$586,600

4 Bedroom, 3.50 Bathroom, 2,336 sqft Single Family on 0.00 Acres

Stillwater, Edmonton, AB

This is truly one of the RAREST HOMES currently on market with 2336 sq ft . It features 4 bed room upstairs 3.5 wash room which includes TWO MASTER BEDROOMS -Each with its Own ensuite. Additionally, a bigger BONUS ROOM in second floor and OFFICE SPACE in main level . This 2023 built home is still under 10 year warranty , SEPERATE ENTERANCE To Basement and rough ins for future wash room. Home is well maintained and Immaculate condition. Shows 10/10 .

## **Essential Information**

MLS® # E4440725 Price \$586,600

Bedrooms 4

Bathrooms 3.50

Full Baths 3

Half Baths 1

Square Footage 2,336

Acres 0.00 Year Built 2023

Type Single Family

Sub-Type Detached Single Family

Style 2 Storey
Status Active

# **Community Information**

Address 20620 22ave

Area Edmonton
Subdivision Stillwater
City Edmonton
County ALBERTA

Province AB

Postal Code T6M 1N3