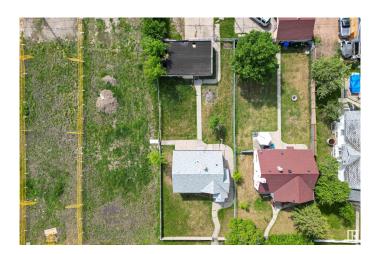

#### \$315,000

0 Bedroom, 0.00 Bathroom, Single Family on 0.00 Acres

Spruce Avenue, Edmonton, AB

RARE INFILL OPPORTUNITY IN EDMONTON'S VIBRANT CENTRAL CORE! Located in the up-and-coming community of SPRUCE AVENUE, this VACANT LOT offers incredible potential for investors, builders, or anyone looking to build their DREAM HOME. Measuring an impressive 50' x 150', this oversized lot is perfect for skinny homes, duplex, or a 4plex up to 8 units with 4 single garages. Prime location just minutes from NAIT, the Royal Alexandra Hospital, Kingsway Mall, LRT STATION, and downtownâ€"with easy access to major routes. Mature trees, a walkable neighborhood, and new development all around make this an ideal opportunity to BUILD or INVEST in a GROWING, TRANSFORMING AREA. Opportunities like this are RAREâ€"especially on a LOT THIS SIZE. Don't miss out!

## Exterior

Exterior Features Back Lane, Level Land, Public Transportation, Schools, Shopping Nearby, Subdividable Lot