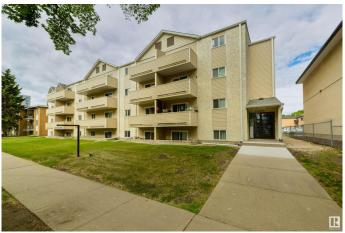

# \$119,900 - 310 10250 116 Street, Edmonton

MLS® #E4441071

#### **Exterior**

Exterior Wood, Stucco, Vinyl

Exterior Features Landscaped, Public Transportation, Shopping Nearby

Roof Asphalt Shingles

Construction Wood, Stucco, Vinyl Foundation Concrete Perimeter