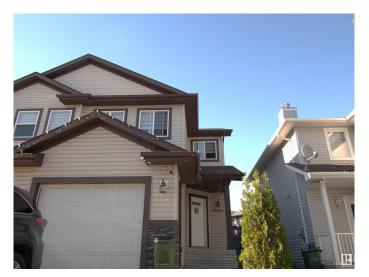

# \$385,000

3 Bedroom, 2.50 Bathroom, 1,407 sqft Single Family on 0.00 Acres

Matt Berry, Edmonton, AB

Welcome home!!! featuring open layout concept with kitchen island, a fireplace, and a bonus room. 3 bedrooms upstairs and a 4-piece bathroom. The master bedroom has a walk-in closet and a private 4-piece bathroom, and the main floor has a powder room for the guests to use. A lot of spaces good for entertaining people such as a large backyard with a deck, a fire pit, and a low maintenance landscape. A bonus room for kids to play. Basement unfinished but converted to a useful space for kids or adult's personal use and for friends to hang out.

## Interior

Interior Features ensuite bathroom

Appliances Dishwasher-Built-In, Dryer, Garage Control, Garage Opener, Hood Fan,

Refrigerator, Stove-Electric, Washer

Heating Forced Air-1, Natural Gas

Stories 2