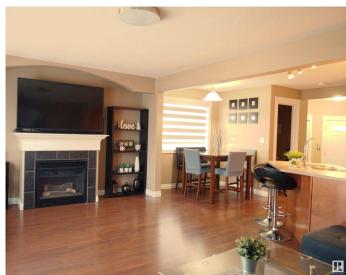

# \$385,000

3 Bedroom, 2.50 Bathroom, 1,407 sqft Single Family on 0.00 Acres

Matt Berry, Edmonton, AB

Welcome home!!! featuring open layout concept with kitchen island, a fireplace, and a bonus room. 3 bedrooms upstairs and a 4-piece bathroom. The master bedroom has a walk-in closet and a private 4-piece bathroom, and the main floor has a powder room for the guests to use. A lot of spaces good for entertaining people such as a large backyard with a deck, a fire pit, and a low maintenance landscape. A bonus room for kids to play. Basement unfinished but converted to a useful space for kids or adult's personal use and for friends to hang out.

## Interior

Interior Features ensuite bathroom

Appliances Dishwasher-Built-In, Dryer, Garage Control, Garage Opener, Hood Fan,

Refrigerator, Stove-Electric, Washer

Heating Forced Air-1, Natural Gas

Stories 2