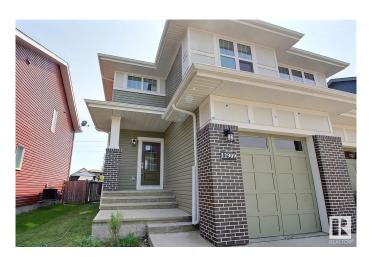

# \$419,900 - 12909 205 Street, Edmonton

MLS® #E4441144

#### \$419.900

3 Bedroom, 2.50 Bathroom, 1,344 sqft Single Family on 0.00 Acres

Trumpeter Area, Edmonton, AB

This stunning half duplex backing a greenspace in Trumpeter is ready for you. Offering 3 beds, 2.5 baths, unspoiled basement and single attached garage. Move in immediately and enjoy, parks, trails and a natural setting that Trumpeter offers, just minutes from both St. Albert and Edmonton. You will love the gorgeous kitchen with its quartz counters and floor to ceiling cabinetry, upper floor primary suite with its large ensuite, upstairs laundry, rear deck with no neighbors beyond to enjoy. Effectively brand new, get all the perks of a finished home with A/C, window coverings, appliances, deck, fenced yard that's never been lived in without all the additional hassle and costs of a builder...

#### **Exterior**

Exterior Wood, Brick, Vinyl

Exterior Features Backs Onto Park/Trees, Fenced, Golf Nearby, No Back Lane

Roof Asphalt Shingles
Construction Wood, Brick, Vinyl
Foundation Concrete Perimeter