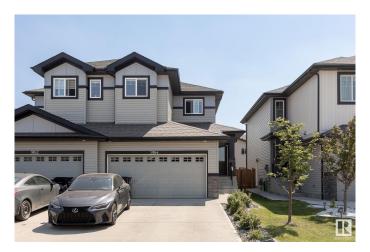

#### \$514,900

5 Bedroom, 3.50 Bathroom, 1,583 sqft Single Family on 0.00 Acres

Chappelle Area, Edmonton, AB

NEW LISTING! This beautiful duplex is ready for a new owner. Live in a home that feels almost new. The main floor features a 9' ceiling, a galley-style kitchen, and a living room with a cozy fireplace. Upstairs features 3 spacious bedrooms and a bonus room/flex room. The primary bedroom is bright and has both a 5-pc ensuite and a walk-in closet. The basement is fully finished with 2 more bedrooms, a 4-pc bathroom and a large storage room. The sunny, south-facing backyard is a great space to spend your evening. The home comes with air-conditioning. Chappelle offers schools, multiple shopping plazas and quick access out to 41 Avenue.

#### **Amenities**

Amenities Air Conditioner, Ceiling 9 ft., Deck, Parking-Extra

Parking Double Garage Attached