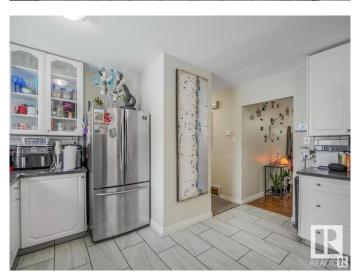

#### \$399.900

3 Bedroom, 1.50 Bathroom, 1,012 sqft Single Family on 0.00 Acres

Killarney, Edmonton, AB

Centrally located basement home situated on a 7,869 sq. ft. lot with rear lane access. This property is within walking distance to all three levels of schools and just minutes from NAIT, with convenient access to 97 Street, 137 Street, and Yellowhead Trail. Features include an unfinished basement, oversized garage, RV parking, back lane access, and a dog run. The large lot may offer potential for future redevelopment or rezoning. Buyers are encouraged to contact the City of Edmonton for further information. Property is being sold in "as is, where is" condition without any expressed or implied warranties or representations. All measurements are approximate and must be verified by the buyer. Buyer is responsible for their own due diligence and must accept the Title Insurance provided by the seller.

#### Interior

Appliances Dryer, Refrigerator, Stove-Electric, Washer

Heating Forced Air-1, Natural Gas

Stories 1

Has Basement Yes

Basement Full, Unfinished