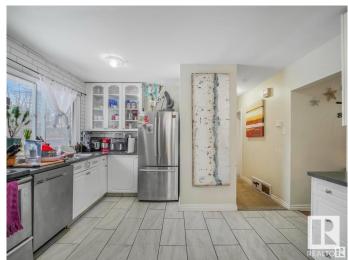

#### \$399.900

3 Bedroom, 1.50 Bathroom, 1,012 sqft Single Family on 0.00 Acres

Killarney, Edmonton, AB

Centrally located basement home situated on a 7,869 sq. ft. lot with rear lane access. This property is within walking distance to all three levels of schools and just minutes from NAIT, with convenient access to 97 Street, 137 Street, and Yellowhead Trail. Features include an unfinished basement, oversized garage, RV parking, back lane access, and a dog run. The large lot may offer potential for future redevelopment or rezoning. Buyers are encouraged to contact the City of Edmonton for further information. Property is being sold in "as is, where is" condition without any expressed or implied warranties or representations. All measurements are approximate and must be verified by the buyer. Buyer is responsible for their own due diligence and must accept the Title Insurance provided by the seller.

#### Interior

Appliances Dryer, Refrigerator, Stove-Electric, Washer

Heating Forced Air-1, Natural Gas

Stories 1

Has Basement Yes

Basement Full, Unfinished