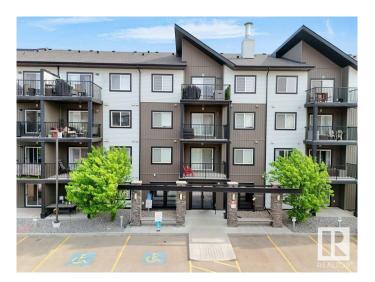

## \$232,000

2 Bedroom, 2.00 Bathroom, 714 sqft Condo / Townhouse on 0.00 Acres

Albany, Edmonton, AB

Location location, Location!!! nearby Movati Athletic, Walmart, Sobeys and many amenities, Beautiful condominium on main floor, building entrance is next to the door, good for accessibility, family with kids, senior or people with pets, parking is next to apartment. Balcony facing East, lots of sunshine, newly painted, 2 Bedroom and 2 Bathroom, 2 Parking on the surface. safe and secure building with security Cameras. Spacious rooms and main floor advantage.

### **Amenities**

Amenities Intercom, Parking-Extra, Parking-Plug-Ins, Parking-Visitor

Parking Spaces 2

Parking Stall