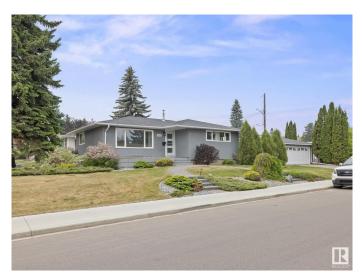

#### \$575,000

3 Bedroom, 2.00 Bathroom, 1,066 sqft Single Family on 0.00 Acres

Pleasantview (Edmonton), Edmonton, AB

Welcome to this elegantly upgraded bungalow on a spacious corner lot in desirable Pleasantview! From premium tile flooring to designer lighting, every detail is crafted for refined living. The gourmet kitchen impresses with Thermador NG stove-top, Miele dishwasher & Espresso maker, Wolf built-in Oven, massive Electrolux Refrigerator & Freezer, commercial hood fan, & chic under-mount sink. Upstairs boasts 2 spacious bedrooms, spa-inspired 8-piece bathroom with body jet showers, & a serene primary suite with upgraded fixtures & large closet. The fully finished basement dazzles with custom doors, deluxe 10-piece bathroom featuring overhead & body jets, double vanity, in-floor heating & a full apartment-style non-legal suite with LG fridge, cooktop, & washer/dryer combo. Includes security system, 2019 furnace, 100 AMP, central vac, irrigation system, & 20x22 double detached garage. Close to Southgate Mall, LRT, top-rated schools, parks, U of A, & Calgary TR S NW. Luxurious, functional, & ideally located!

### **Essential Information**

| MLS® # | E4441892  |
|--------|-----------|
| Price  | \$575,000 |

| Bedrooms              | 3                                                                                                                                                                                                                                                                                               |  |  |  |
|-----------------------|-------------------------------------------------------------------------------------------------------------------------------------------------------------------------------------------------------------------------------------------------------------------------------------------------|--|--|--|
| Bathrooms             | 2.00                                                                                                                                                                                                                                                                                            |  |  |  |
| Full Baths            | 2                                                                                                                                                                                                                                                                                               |  |  |  |
| Square Footage        | 1,066                                                                                                                                                                                                                                                                                           |  |  |  |
| Acres                 | 0.00                                                                                                                                                                                                                                                                                            |  |  |  |
| Year Built            | 1961                                                                                                                                                                                                                                                                                            |  |  |  |
| Туре                  | Single Family                                                                                                                                                                                                                                                                                   |  |  |  |
| Sub-Type              | Detached Single Family                                                                                                                                                                                                                                                                          |  |  |  |
| Style                 | Bungalow                                                                                                                                                                                                                                                                                        |  |  |  |
| Status                | Active                                                                                                                                                                                                                                                                                          |  |  |  |
| Community Information |                                                                                                                                                                                                                                                                                                 |  |  |  |
| Address               | 5312 105 Street                                                                                                                                                                                                                                                                                 |  |  |  |
| Area                  | Edmonton                                                                                                                                                                                                                                                                                        |  |  |  |
| Subdivision           | Pleasantview (Edmonton)                                                                                                                                                                                                                                                                         |  |  |  |
| City                  | Edmonton                                                                                                                                                                                                                                                                                        |  |  |  |
| County                | ALBERTA                                                                                                                                                                                                                                                                                         |  |  |  |
| Province              | AB                                                                                                                                                                                                                                                                                              |  |  |  |
| Postal Code           | T6H 2M9                                                                                                                                                                                                                                                                                         |  |  |  |
| Amenities             |                                                                                                                                                                                                                                                                                                 |  |  |  |
| Amenities             | Deck, Hot Water Natural Gas, No Animal Home, No Smoking Home, Vinyl Windows, Natural Gas BBQ Hookup                                                                                                                                                                                             |  |  |  |
| Parking Spaces        | 4                                                                                                                                                                                                                                                                                               |  |  |  |
| Parking               | Double Garage Detached                                                                                                                                                                                                                                                                          |  |  |  |
| Interior              |                                                                                                                                                                                                                                                                                                 |  |  |  |
| Appliances            | Alarm/Security System, Dishwasher-Built-In, Dryer, Euro Washer/Dryer<br>Combo, Garage Control, Garage Opener, Microwave Hood Fan,<br>Oven-Built-In, Storage Shed, Stove-Countertop Electric,<br>Stove-Countertop Gas, Vacuum System Attachments, Washer, Window<br>Coverings, Refrigerators-Two |  |  |  |
| Heating               | Forced Air-1, Natural Gas                                                                                                                                                                                                                                                                       |  |  |  |
| Stories               | 2                                                                                                                                                                                                                                                                                               |  |  |  |
| Has Basement          | Yes                                                                                                                                                                                                                                                                                             |  |  |  |
| Basement              | Full, Finished                                                                                                                                                                                                                                                                                  |  |  |  |
| Exterior              |                                                                                                                                                                                                                                                                                                 |  |  |  |
| Exterior              | Wood, Stucco                                                                                                                                                                                                                                                                                    |  |  |  |
|                       |                                                                                                                                                                                                                                                                                                 |  |  |  |

Exterior Features Back Lane, Corner Lot, Fenced, Landscaped, Public Transportation,

|                 | Schools, Shopping Nearby, Subdividable Lot |
|-----------------|--------------------------------------------|
| Lot Description | Corner Lot                                 |
| Roof            | Asphalt Shingles                           |
| Construction    | Wood, Stucco                               |
| Foundation      | Concrete Perimeter                         |