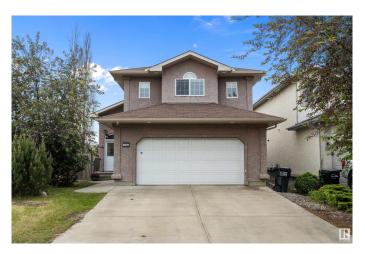

## \$545,000

5 Bedroom, 3.00 Bathroom, 1,645 sqft Single Family on 0.00 Acres

Canossa, Edmonton, AB

Welcome to this spacious and family-friendly 5-bedroom, 3-bathroom home situated on a desirable corner lot with easy access to school bus pickupâ€"ideal for growing families! Step inside to find a beautiful kitchen with timeless finishes, perfect for daily living and entertaining alike. The functional layout offers room for everyone, with generous living spaces, a bright dining area, and a fully finished basement for extra flexibility. Outdoors, enjoy a large yard with plenty of room to play, garden, or relax. Located in a quiet, welcoming neighbourhood with excellent access to schools and local amenitiesâ€"this home checks all the boxes!

#### **Exterior**

Exterior Wood, Stucco

Exterior Features Fenced, Playground Nearby, Schools, Shopping Nearby

Roof Asphalt Shingles

Construction Wood, Stucco

Foundation Concrete Perimeter