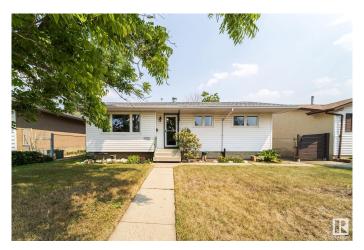

# \$399,999 - 15211 95 Street, Edmonton

MLS® #E4441986

#### \$399.999

4 Bedroom, 2.00 Bathroom, 965 sqft Single Family on 0.00 Acres

Evansdale, Edmonton, AB

Welcome to this Charming well cared for Original - Owner Bungalow in the Evansdale neighborhood! Enter to the spacious living room with Beautiful HARDWOOD FLOORS, Large eat in kitchen with PATIO DOORS to deck. Home has 2 Bedrooms on main floor. Originally had 3 bedrooms up, 2 bedrooms converted to a LARGE PRIMARY BEDROOM! Can easily be put back to 3 bedrooms. Main Floor has 4pce updated bathroom. Downstairs is a large finished Rec Room with built in bar area, partly finished 4th bedroom. Laundry with LOTS OF STORAGE SPACE! NEW FURNANCE, HOT WATER TANK! UPDATED VINYLE WINDOWS! NEWER ROOF! Large PRIVATE backyard with GARDEN SPACE, Flowers. Deck to enjoy your coffee outside in the morning sun! Detached Double Garage with back land access! Close to Shopping, Transit, and Schools!