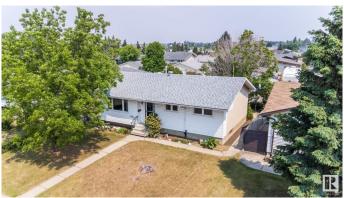

# \$399,999 - 15211 95 Street, Edmonton

MLS® #E4441986

#### \$399.999

4 Bedroom, 2.00 Bathroom, 965 sqft Single Family on 0.00 Acres

Evansdale, Edmonton, AB

Welcome to this Charming well cared for Original - Owner Bungalow in the Evansdale neighborhood! Enter to the spacious living room with Beautiful HARDWOOD FLOORS, Large eat in kitchen with PATIO DOORS to deck. Home has 2 Bedrooms on main floor. Originally had 3 bedrooms up, 2 bedrooms converted to a LARGE PRIMARY BEDROOM! Can easily be put back to 3 bedrooms. Main Floor has 4pce updated bathroom. Downstairs is a large finished Rec Room with built in bar area, partly finished 4th bedroom. Laundry with LOTS OF STORAGE SPACE! NEW FURNANCE, HOT WATER TANK! UPDATED VINYLE WINDOWS! NEWER ROOF! Large PRIVATE backyard with GARDEN SPACE, Flowers. Deck to enjoy your coffee outside in the morning sun! Detached Double Garage with back land access! Close to Shopping, Transit, and Schools!

### **Exterior**

Exterior Wood, Vinyl

Exterior Features Back Lane, Fenced, Fruit Trees/Shrubs, Landscaped, Playground

Nearby, Public Transportation, Shopping Nearby

Roof Asphalt Shingles

Construction Wood, Vinyl