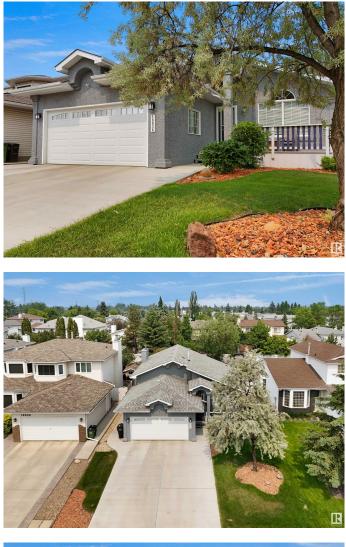

## \$525,000 - 18936 91 Avenue, Edmonton

MLS® #E4442005

## \$525,000

4 Bedroom, 3.00 Bathroom, 1,323 sqft Single Family on 0.00 Acres

Belmead, Edmonton, AB

Welcome to this stunning 4-level split home featuring a stylish stucco exterior and a spacious double attached garage. With 4 bedrooms and 3 full baths, this beautifully maintained property offers ample living space, including a fully finished basement. Updates include: HWT 2020, Garage Door 2020, Some Appliances 2021, Driveway 2021, Furnace & Humidifier 2021, Sump Pump 2023. Conveniently located near West Edmonton Mall, this home provides easy access to White mud Drive and Anthony Henday, making commuting a breeze. A fantastic opportunity for comfortable family living in a prime location!

## **Essential Information**

| MLS® #         | E4442005               |
|----------------|------------------------|
| Price          | \$525,000              |
| Bedrooms       | 4                      |
| Bathrooms      | 3.00                   |
| Full Baths     | 3                      |
| Square Footage | 1,323                  |
| Acres          | 0.00                   |
| Year Built     | 1991                   |
| Туре           | Single Family          |
| Sub-Type       | Detached Single Family |
| Style          | 4 Level Split          |
|                |                        |

| Status                                          | Active                                                                                                                                                          |  |
|-------------------------------------------------|-----------------------------------------------------------------------------------------------------------------------------------------------------------------|--|
| Community Information                           |                                                                                                                                                                 |  |
| Address                                         | 18936 91 Avenue                                                                                                                                                 |  |
| Area                                            | Edmonton                                                                                                                                                        |  |
| Subdivision                                     | Belmead                                                                                                                                                         |  |
| City                                            | Edmonton                                                                                                                                                        |  |
| County                                          | ALBERTA                                                                                                                                                         |  |
| Province                                        | AB                                                                                                                                                              |  |
| Postal Code                                     | T5T 5V9                                                                                                                                                         |  |
| Amenities                                       |                                                                                                                                                                 |  |
| Amenities                                       | Air Conditioner, Deck, Detectors Smoke, No Animal Home, See<br>Remarks                                                                                          |  |
| Parking Spaces                                  | 4                                                                                                                                                               |  |
| Parking                                         | Double Garage Attached                                                                                                                                          |  |
| Interior                                        |                                                                                                                                                                 |  |
| Interior Features                               | ensuite bathroom                                                                                                                                                |  |
| Appliances                                      | Air Conditioning-Central, Dishwasher-Built-In, Dryer, Garage Opener,<br>Oven-Microwave, Refrigerator, Storage Shed, Stove-Electric, Washer,<br>Window Coverings |  |
| Heating                                         | Forced Air-1, Natural Gas                                                                                                                                       |  |
| Stories                                         | 4                                                                                                                                                               |  |
| Has Basement                                    | Yes                                                                                                                                                             |  |
| Basement                                        | Full, Finished                                                                                                                                                  |  |
| Exterior                                        |                                                                                                                                                                 |  |
| Exterior                                        | Wood, Stucco                                                                                                                                                    |  |
| Exterior Features                               | Fenced, Golf Nearby, Landscaped, No Back Lane, Playground Nearby,<br>Public Transportation, Schools, Shopping Nearby, See Remarks                               |  |
| Roof                                            | Asphalt Shingles                                                                                                                                                |  |
| Construction                                    | Wood, Stucco                                                                                                                                                    |  |
| Foundation                                      | Concrete Perimeter                                                                                                                                              |  |
| Additional Information                          |                                                                                                                                                                 |  |
| Date Listed                                     | June 12th, 2025                                                                                                                                                 |  |
| Construction<br>Foundation<br>Additional Inform | Wood, Stucco<br>Concrete Perimeter                                                                                                                              |  |