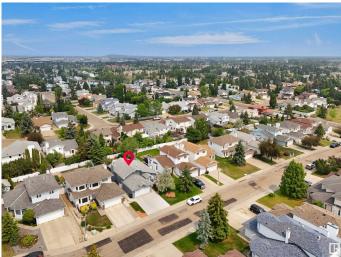

## \$525,000 - 18936 91 Avenue, Edmonton

MLS® #E4442005

## \$525,000

4 Bedroom, 3.00 Bathroom, 1,323 sqft Single Family on 0.00 Acres

Belmead, Edmonton, AB

Welcome to this stunning 4-level split home featuring a stylish stucco exterior and a spacious double attached garage. With 4 bedrooms and 3 full baths, this beautifully maintained property offers ample living space, including a fully finished basement. Updates include: HWT 2020, Garage Door 2020, Some Appliances 2021, Driveway 2021, Furnace & Humidifier 2021, Sump Pump 2023. Conveniently located near West Edmonton Mall, this home provides easy access to White mud Drive and Anthony Henday, making commuting a breeze. A fantastic opportunity for comfortable family living in a prime location!

| Status                                          | Active                                                                                                                                                          |  |
|-------------------------------------------------|-----------------------------------------------------------------------------------------------------------------------------------------------------------------|--|
| Community Information                           |                                                                                                                                                                 |  |
| Address                                         | 18936 91 Avenue                                                                                                                                                 |  |
| Area                                            | Edmonton                                                                                                                                                        |  |
| Subdivision                                     | Belmead                                                                                                                                                         |  |
| City                                            | Edmonton                                                                                                                                                        |  |
| County                                          | ALBERTA                                                                                                                                                         |  |
| Province                                        | AB                                                                                                                                                              |  |
| Postal Code                                     | T5T 5V9                                                                                                                                                         |  |
| Amenities                                       |                                                                                                                                                                 |  |
| Amenities                                       | Air Conditioner, Deck, Detectors Smoke, No Animal Home, See<br>Remarks                                                                                          |  |
| Parking Spaces                                  | 4                                                                                                                                                               |  |
| Parking                                         | Double Garage Attached                                                                                                                                          |  |
| Interior                                        |                                                                                                                                                                 |  |
| Interior Features                               | ensuite bathroom                                                                                                                                                |  |
| Appliances                                      | Air Conditioning-Central, Dishwasher-Built-In, Dryer, Garage Opener,<br>Oven-Microwave, Refrigerator, Storage Shed, Stove-Electric, Washer,<br>Window Coverings |  |
| Heating                                         | Forced Air-1, Natural Gas                                                                                                                                       |  |
| Stories                                         | 4                                                                                                                                                               |  |
| Has Basement                                    | Yes                                                                                                                                                             |  |
| Basement                                        | Full, Finished                                                                                                                                                  |  |
| Exterior                                        |                                                                                                                                                                 |  |
| Exterior                                        | Wood, Stucco                                                                                                                                                    |  |
| Exterior Features                               | Fenced, Golf Nearby, Landscaped, No Back Lane, Playground Nearby,<br>Public Transportation, Schools, Shopping Nearby, See Remarks                               |  |
| Roof                                            | Asphalt Shingles                                                                                                                                                |  |
| Construction                                    | Wood, Stucco                                                                                                                                                    |  |
| Foundation                                      | Concrete Perimeter                                                                                                                                              |  |
| Additional Information                          |                                                                                                                                                                 |  |
| Date Listed                                     | June 12th, 2025                                                                                                                                                 |  |
| Construction<br>Foundation<br>Additional Inform | Wood, Stucco<br>Concrete Perimeter                                                                                                                              |  |