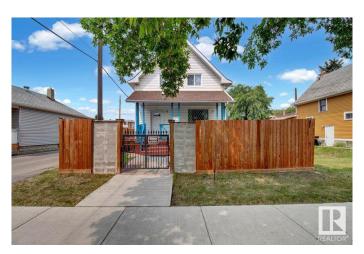

### \$445,000

3 Bedroom, 2.00 Bathroom, 1,279 sqft Single Family on 0.00 Acres

Queen Mary Park, Edmonton, AB

Rare Opportunity just minutes to the New Brewery District, Ice District and Edmonton's growing Core. The best of both worlds in this charming, updated 2 storey Victorian home. Most of the windows are updated as well as New shingles & siding in the past year. New furnace and hot water tank. Potential is endless with business and zoning opportunities this home is in ideal location with walking distance to MacEwan University, LRT and transit. This would make a great investment property and the opportunities are endless with this location. The home is in great condition and has had all the major exterior and mechanical components replaced recently. A lovely family home or great rental.