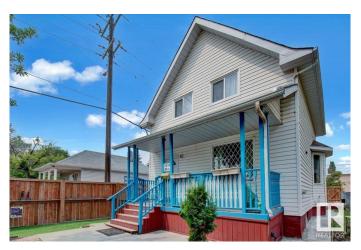

### \$445,000

3 Bedroom, 2.00 Bathroom, 1,279 sqft Single Family on 0.00 Acres

Queen Mary Park, Edmonton, AB

Rare Opportunity just minutes to the New Brewery District, Ice District and Edmonton's growing Core. The best of both worlds in this charming, updated 2 storey Victorian home. Most of the windows are updated as well as New shingles & siding in the past year. New furnace and hot water tank. Potential is endless with business and zoning opportunities this home is in ideal location with walking distance to MacEwan University, LRT and transit. This would make a great investment property and the opportunities are endless with this location. The home is in great condition and has had all the major exterior and mechanical components replaced recently. A lovely family home or great rental.