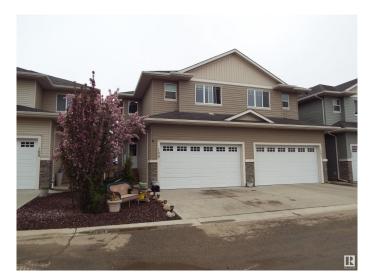

# \$339,900 - 108 300 Awentia Drive, Leduc

MLS® #E4442022

### \$339,900

3 Bedroom, 3.50 Bathroom, 1,461 sqft Condo / Townhouse on 0.00 Acres

Deer Valley, Leduc, AB

Three bedroom condo, fully developed basement, & double attached garage. Lovely great room concept with 9 ft ceilings, gas fireplace & granite countertops. Patio doors off the dining area to your west facing deck for evening sunsets. Upstairs, 3 spacious bedrooms, with the primary suite offering a 4 pce ensuite & walk in closet. Enjoy the convenience of 2nd floor laundry, along with a computer or sitting area on this level. All three bedrooms wired for TV & internet. Basement is fully developed with with a large family room, full bath, & storage. Double attached garage is insulated & drywalled. Located within the Deer Valley subdivision, just steps away from numerous conveniences, minutes to the airport. Welcome home!