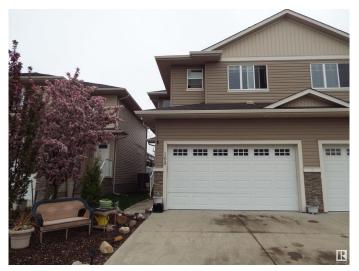

### \$339,900

3 Bedroom, 3.50 Bathroom, 1,461 sqft Condo / Townhouse on 0.00 Acres

Deer Valley, Leduc, AB

Three bedroom condo, fully developed basement, & double attached garage. Lovely great room concept with 9 ft ceilings, gas fireplace & granite countertops. Patio doors off the dining area to your west facing deck for evening sunsets. Upstairs, 3 spacious bedrooms, with the primary suite offering a 4 pce ensuite & walk in closet. Enjoy the convenience of 2nd floor laundry, along with a computer or sitting area on this level. All three bedrooms wired for TV & internet. Basement is fully developed with with a large family room, full bath, & storage. Double attached garage is insulated & drywalled. Located within the Deer Valley subdivision, just steps away from numerous conveniences, minutes to the airport. Welcome home!

## **Amenities**

Amenities Ceiling 9 ft., Deck

Parking Spaces 4

Parking Double Garage Attached