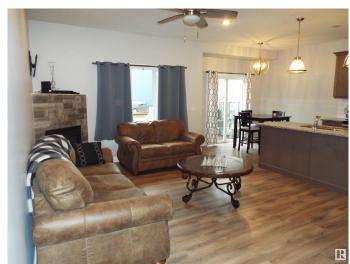

### \$339,900

3 Bedroom, 3.50 Bathroom, 1,461 sqft Condo / Townhouse on 0.00 Acres

Deer Valley, Leduc, AB

Three bedroom condo, fully developed basement, & double attached garage. Lovely great room concept with 9 ft ceilings, gas fireplace & granite countertops. Patio doors off the dining area to your west facing deck for evening sunsets. Upstairs, 3 spacious bedrooms, with the primary suite offering a 4 pce ensuite & walk in closet. Enjoy the convenience of 2nd floor laundry, along with a computer or sitting area on this level. All three bedrooms wired for TV & internet. Basement is fully developed with with a large family room, full bath, & storage. Double attached garage is insulated & drywalled. Located within the Deer Valley subdivision, just steps away from numerous conveniences, minutes to the airport. Welcome home!

#### Interior

Interior Features ensuite bathroom

Appliances Dishwasher-Built-In, Dryer, Microwave Hood Fan, Refrigerator,

Stove-Electric, Washer

Heating Forced Air-1, Natural Gas

Stories 3

Has Basement Yes

Basement Full, Finished