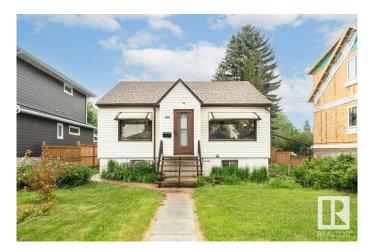

## \$425,000

2 Bedroom, 2.00 Bathroom, 787 sqft Single Family on 0.00 Acres

Pleasantview (Edmonton), Edmonton, AB

Charming and well maintained raised bungalow in the highly sought-after Pleasantview! Ideally situated just minutes from the University of Alberta and Whyte Avenue, this home offers exceptional value and a fantastic location. The main floor features a spacious, east facing living and dining area perfect for entertaining, a comfortable primary bedroom, an updated bathroom, and the large kitchen opens onto a large west facing deck and backyard. The basement provides additional space with a second bedroom, a full bathroom, a generous laundry and storage area, and a versatile recreation room. This home includes desirable features such as central air conditioning, RV parking, a sump pump, upgraded, insulation in the attic, and a large backyard with a beautiful garden. Located close to all amenities, public transportation, this exceptional home is a perfect blend of comfort, functionality, and character. A massive 565 square metre lot with RS zoning offering prime redevelopment opportunities.