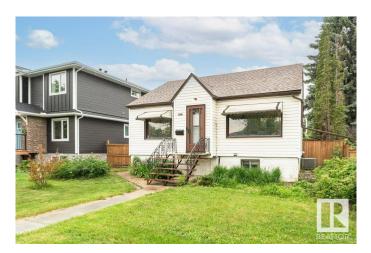

## \$425,000

2 Bedroom, 2.00 Bathroom, 787 sqft Single Family on 0.00 Acres

Pleasantview (Edmonton), Edmonton, AB

Charming and well maintained raised bungalow in the highly sought-after Pleasantview! Ideally situated just minutes from the University of Alberta and Whyte Avenue, this home offers exceptional value and a fantastic location. The main floor features a spacious, east facing living and dining area perfect for entertaining, a comfortable primary bedroom, an updated bathroom, and the large kitchen opens onto a large west facing deck and backyard. The basement provides additional space with a second bedroom, a full bathroom, a generous laundry and storage area, and a versatile recreation room. This home includes desirable features such as central air conditioning, RV parking, a sump pump, upgraded, insulation in the attic, and a large backyard with a beautiful garden. Located close to all amenities, public transportation, this exceptional home is a perfect blend of comfort, functionality, and character. A massive 565 square metre lot with RS zoning offering prime redevelopment opportunities.