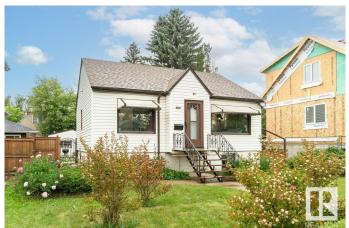

## \$425,000

2 Bedroom, 2.00 Bathroom, 787 sqft Single Family on 0.00 Acres

Pleasantview (Edmonton), Edmonton, AB

Charming and well maintained raised bungalow in the highly sought-after Pleasantview! Ideally situated just minutes from the University of Alberta and Whyte Avenue, this home offers exceptional value and a fantastic location. The main floor features a spacious, east facing living and dining area perfect for entertaining, a comfortable primary bedroom, an updated bathroom, and the large kitchen opens onto a large west facing deck and backyard. The basement provides additional space with a second bedroom, a full bathroom, a generous laundry and storage area, and a versatile recreation room. This home includes desirable features such as central air conditioning, RV parking, a sump pump, upgraded, insulation in the attic, and a large backyard with a beautiful garden. Located close to all amenities, public transportation, this exceptional home is a perfect blend of comfort, functionality, and character. A massive 565 square metre lot with RS zoning offering prime redevelopment opportunities.