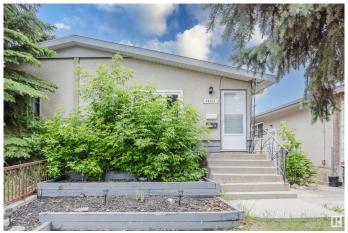

#### \$349,900

4 Bedroom, 2.00 Bathroom, 926 sqft Single Family on 0.00 Acres

Killarney, Edmonton, AB

Looking for an INVESTMENT or a MORTGAGE HELPER that actually CASH FLOWS under \$350K? This LEGAL SUITED BUNGALOW is ready for action and full of potential. Whether you're starting out or growing your portfolio, this is a SMART MOVE. Each Unit has its OWN ENTRANCE, LAUNDRY, and FULL KITCHENâ€"including DISHWASHERS and all the major appliances. The PRIMARY BEDROOM upstairs is HUGE and opens right onto the BACK DECK. Downstairs has been UPDATED with fresh finishes and a layout that makes sense. There's a DOUBLE PARKING PAD in the back plus street parking out front. HALF THE WINDOWS are already upgraded and it's available for QUICK POSSESSION. Live in one, rent the otherâ€"or rent both. Either way, this place WORKS.

Year Built 1962

Type Single Family

Sub-Type Half Duplex

Style Bungalow

Status Active

#### **Exterior**

Exterior Wood, Stucco

Exterior Features Playground Nearby, Public Transportation, Schools, Shopping Nearby

Roof Asphalt Shingles

Construction Wood, Stucco

Foundation Concrete Perimeter