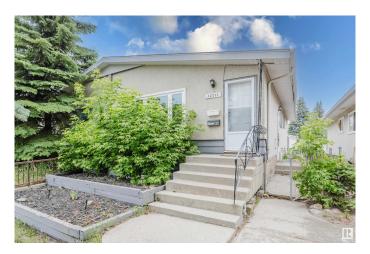

#### \$349,900

4 Bedroom, 2.00 Bathroom, 926 sqft Single Family on 0.00 Acres

Killarney, Edmonton, AB

Looking for an INVESTMENT or a MORTGAGE HELPER that actually CASH FLOWS under \$350K? This LEGAL SUITED BUNGALOW is ready for action and full of potential. Whether you're starting out or growing your portfolio, this is a SMART MOVE. Each Unit has its OWN ENTRANCE, LAUNDRY, and FULL KITCHENâ€"including DISHWASHERS and all the major appliances. The PRIMARY BEDROOM upstairs is HUGE and opens right onto the BACK DECK. Downstairs has been UPDATED with fresh finishes and a layout that makes sense. There's a DOUBLE PARKING PAD in the back plus street parking out front. HALF THE WINDOWS are already upgraded and it's available for QUICK POSSESSION. Live in one, rent the otherâ€"or rent both. Either way, this place WORKS.

Year Built 1962

Type Single Family

Sub-Type Half Duplex

Style Bungalow

Status Active

#### **Exterior**

Exterior Wood, Stucco

Exterior Features Playground Nearby, Public Transportation, Schools, Shopping Nearby

Roof Asphalt Shingles

Construction Wood, Stucco

Foundation Concrete Perimeter