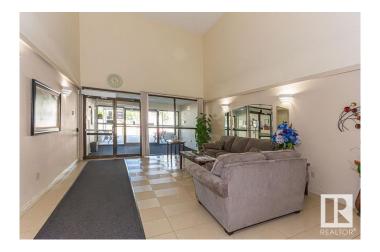

## \$110,000

2 Bedroom, 2.00 Bathroom, 878 sqft Condo / Townhouse on 0.00 Acres

La Perle, Edmonton, AB

Handyman special! Excellent sweat equity property offering 877 sqft, two bedroom, two full bath apartment condo on the third floor of a four floor, 45+ building. Bright kitchen with spacious living room. Master has walk though closet and a three piece ensuite. In suite laundry and storage plus the private and sunny south facing balcony also has an additional storage room attached. Comes with parking stall and there is plenty of visitor parking. Carrington Place has very nice amenities including indoor pool and whirlpool, exercise room, social rooms, crafts and library. Close to major shopping and major routes.

### **Amenities**

Amenities Parking-Visitor, Pool-Indoor, Recreation Room/Centre, Sauna; Swirlpool;

Steam, Storage-In-Suite

Parking Stall
Has Pool Yes