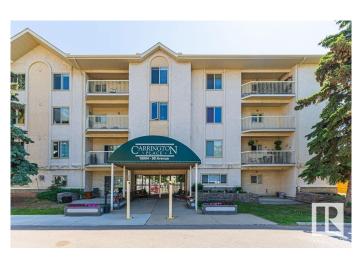

## \$110,000

2 Bedroom, 2.00 Bathroom, 878 sqft Condo / Townhouse on 0.00 Acres

La Perle, Edmonton, AB

Handyman special! Excellent sweat equity property offering 877 sqft, two bedroom, two full bath apartment condo on the third floor of a four floor, 45+ building. Bright kitchen with spacious living room. Master has walk though closet and a three piece ensuite. In suite laundry and storage plus the private and sunny south facing balcony also has an additional storage room attached. Comes with parking stall and there is plenty of visitor parking. Carrington Place has very nice amenities including indoor pool and whirlpool, exercise room, social rooms, crafts and library. Close to major shopping and major routes.

# **Community Information**

Address 18004 95 Avenue

Area Edmonton
Subdivision La Perle
City Edmonton
County ALBERTA

Province AB

Postal Code T5T 5W3