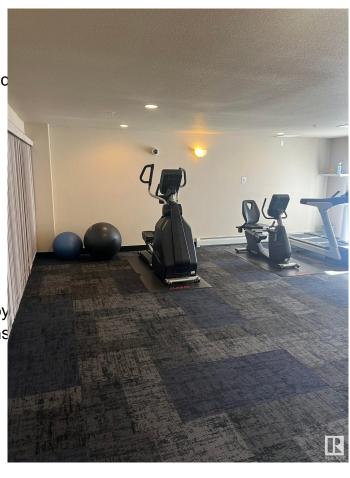

## \$134,900

1 Bedroom, 1.00 Bathroom, 633 sqft Condo / Townhouse on 0.00 Acres

Ellerslie, Edmonton, AB

\*\*PRICE REDUCED 5K...GREAT VALUE!\*\*Awesome 1bed 1bath 2nd floor condo located in the very well maintained complex of Park Place Ellerslie Crossing. Just under 640sq ft of spacious living is perfect for that first time buyer who is tired of renting!! Good size kitchen with plenty of cabinets, lots of counter space and all stainless steel appliances. Large livingroom area which leads to a good size balcony overlooking the green space. Large masterbedroom which can easily fit a king size bed. Newer engineered laminate flooring, in-suite laundry and a titled powered surface stall. Bldg amenities include a gym and vending machines for your inconvenience. Minutes to all major amenities including South Common, airport and Henday. Steps to parks, walking paths and trails. Truly a great home and location!! Immediate possession available.

Amenities Exercise Room, No Animal H

Parking Stall

Interior

Appliances Dishwasher-Built-In, Dryer,

Stove-Electric, Washer, Winc

Heating Baseboard, Natural Gas