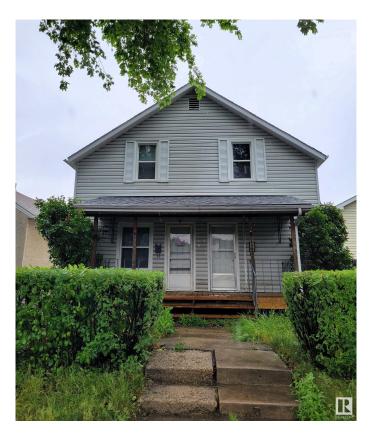

#### \$165.000

4 Bedroom, 2.00 Bathroom, 1,619 sqft Single Family on 0.00 Acres

Parkdale (Edmonton), Edmonton, AB

Potential in Park Place! Ideal property for Builders or those looking for a sweat equity project with downtown conveniences. From there it is a 6 minute ride to Downtown, 12 minutes to the University of Alberta and 26 minutes to NAIT. Grocery Store & Restaurants are less than a 4 minute bike ride away. Quick access to the Yellowhead & Gretzky Drive. Duplex Property features two bedrooms & one bath per side along with two gas meters & two electrical meters. Newer high efficiency Furnaces. East facing Backyard. Double Detached Garage: 24' W x 20' D. Lot size: 33' W x 120' D, 367.78 m2.

#### **Amenities**

Amenities See Remarks

Parking Double Garage Detached