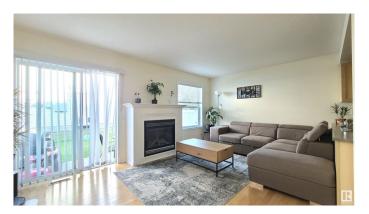

### \$264,900

2 Bedroom, 2.00 Bathroom, 959 sqft Condo / Townhouse on 0.00 Acres

Klarvatten, Edmonton, AB

Affordable starter home for 1st time home Buyers or Investors! Well maintained 2 storey townhouse with LOW condo fee in the family oriented community of Klarvatten. Features large 2 Bedrooms, 2 Bathrooms, bright and spacious Living room & single attached garage. Living room offers large windows, cozy gas fireplace and hardwood floor. Open concept kitchen with maple wood cabinets and S/S appliances. The sliding back doors open to a private patio area perfect for BBQ with friends & family. Upper level comes with large Bedroom, 4pc Bathroom & Primary Bedroom with walk in closet and a 3pc en-suite. Visitor parking just steps away. Close to schools, parks, walking trails and playgrounds!