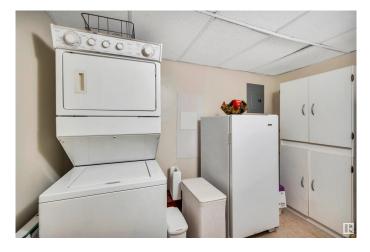

#### \$314,900

2 Bedroom, 2.00 Bathroom, 1,250 sqft Condo / Townhouse on 0.00 Acres

Mission (St. Albert), St. Albert, AB

It's rare that a corner unit in Mission Hill Grande comes available! This 1250 sq. ft. unit is north facing and has many large windows that let the sun shine in. The large kitchen has white cabinets, plenty of counter space, pantry and a window over the sink. The living room has a gas fireplace, an extra window and provides access to a large, covered balcony. The primary bedroom is huge and features twin closets leading to the 3 piece ensuite. A 2nd bedroom and 4 piece bath complete this beautiful unit. The spacious main entrance leads to a large storage room with the stacked washer and dryer. Central A/C. One underground parking stall with storage cage.