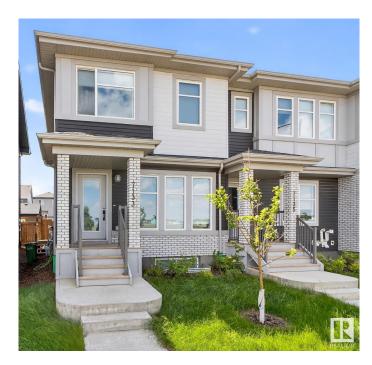

#### \$495,000

4 Bedroom, 3.50 Bathroom, 1,458 sqft Single Family on 0.00 Acres

Crystallina Nera East, Edmonton, AB

INVESTMENT potential and family-friendly living in Edmonton's sought-after Crystallina Nera community! Featuring a LEGAL BASEMENT SUITE with a separate entrance, providing an excellent opportunity for rental income. The OPEN CONCEPT main floor features new windows with loads of NATURAL LIGHT. A spacious yard and DETACHED DOUBLE GARAGE offers additional storage and convenience. Located across from a future SCHOOL, the property is perfect for families seeking convenience or investors looking for long-term value in a growing neighborhood. Nearby amenities include parks, shopping centers, and easy access to major highways.