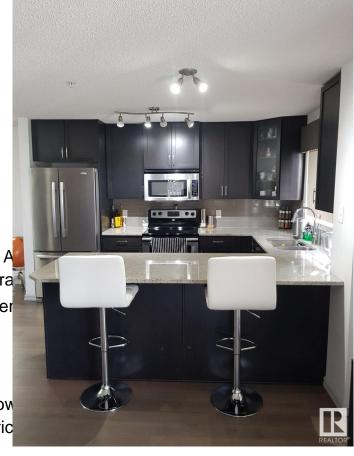

## \$209,000

2 Bedroom, 2.00 Bathroom, 1,044 sqft Condo / Townhouse on 0.00 Acres

Larkspur, Edmonton, AB

Bright and spacious former show suite in Aspen Meadows! This 2 bed, 2 bath corner unit features a large U-shaped kitchen with quartz countertops, maple cabinets, and stainless steel appliances. Enjoy laminate flooring, in-suite laundry, and a southwest-facing wraparound balcony with gas line for BBQ. Includes titled underground parking, separate storage cage, and access to fitness room & guest suite. Condo fees cover all utilities. Walk to shopping, dining, and Meadows Rec Centre with quick access to Whitemud & Anthony Henday.