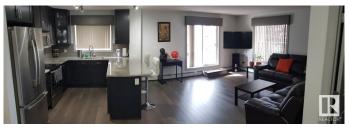

## \$209,000

2 Bedroom, 2.00 Bathroom, 1,044 sqft Condo / Townhouse on 0.00 Acres

Larkspur, Edmonton, AB

Bright and spacious former show suite in Aspen Meadows! This 2 bed, 2 bath corner unit features a large U-shaped kitchen with quartz countertops, maple cabinets, and stainless steel appliances. Enjoy laminate flooring, in-suite laundry, and a southwest-facing wraparound balcony with gas line for BBQ. Includes titled underground parking, separate storage cage, and access to fitness room & guest suite. Condo fees cover all utilities. Walk to shopping, dining, and Meadows Rec Centre with quick access to Whitemud & Anthony Henday.