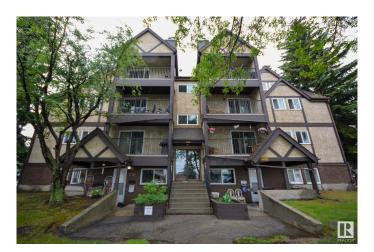

# \$154,900 - 6032 Tudor Glen, St. Albert

MLS® #E4442830

### \$154,900

2 Bedroom, 1.00 Bathroom, 810 sqft Condo / Townhouse on 0.00 Acres

Grandin, St. Albert, AB

Updated 2 bedroom, 1 bath condo on the 3rd floor with insuite laundry and laminate floors, the bright white kitchen is next to the dining room. This east-facing unit features a wood-burning fireplace and a balcony off the large livivng room for enjoying the morning sun. The spacious primary suite with large closet is located next to the 4 piece bath. A great investment property or first home, in a prime location close to shopping, public transportation, and an easy commute to Edmonton.

#### **Exterior**

Exterior Wood, Stucco

Exterior Features Flat Site, Golf Nearby, Playground Nearby, Shopping Nearby

Roof Asphalt Shingles

Construction Wood, Stucco

Foundation Concrete Perimeter