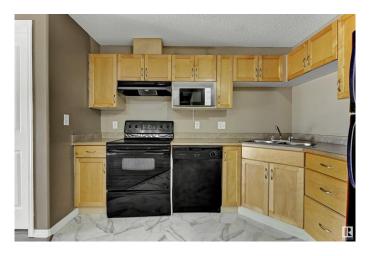

#### \$189,999

2 Bedroom, 2.00 Bathroom, 832 sqft Condo / Townhouse on 0.00 Acres

Ellerslie, Edmonton, AB

This bright and spacious 2nd floor condo features open-concept living, dining, and kitchen areas, creating an airy and welcoming space. 2 bedrooms and 2 full bathrooms with huge balcony and brand new carpet and flooring. -Condo Fee - includes heating, water, sewer, garbage and waste disposal, landscaping, reserve fund, common area insurance -Master bedroom has walk in closet. -In-suite laundry. Plenty of storage. -Well maintained building, Surrounded by walking trail. -24 hours security camera -Gym and fitness room -1 energized parking stall -plenty of free parking on Edwards drive and Easton drive -Easy access to Anthony Henday, Nisku, airport. Bus stop is steps away.

### Interior

Interior Features ensuite bathroom

Appliances Dishwasher-Built-In, Dryer, Garburator, Hood Fan, Oven-Microwave,

Refrigerator, Stove-Electric, Washer

Heating Baseboard, Natural Gas