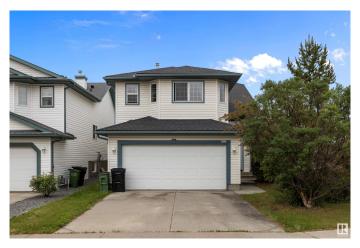

# \$459,900 - 4417 151a Avenue, Edmonton

MLS® #E4442976

#### \$459,900

5 Bedroom, 3.00 Bathroom, 1,414 sqft Single Family on 0.00 Acres

Miller, Edmonton, AB

This charming single family detached home blends space, style and versatility in one of Edmonton's family-friendly communities. Designed with a functional bi-level layout, natural light pours into all three levels, creating a bright, welcoming ambiance throughout. Main floor, enjoy an open-concept living area and kitchen, perfect for every day comfort or lively entertaining. Basement, a generous family room invites cozy movie nights or casual hangouts, while two spacious bedrooms and a full four pce bathroom offer privacy and flexibility. Step outside to your fully fenced back yard oasis, where a two-tiered deck creates zones for lounging and dining, and there's plenty of room for the kids or pets to play safely. Whether you're hosting summer BBQ's or unwinding, this outdoor space delivers. Parks, schools, transit and shopping are all within reach in this Miller gem.

## Amenities

| Amenities      | Deck, See Remarks      |
|----------------|------------------------|
| Parking Spaces | 4                      |
| Parking        | Double Garage Attached |

### Interior

| Interior Features | ensuite bathroom                                                                                                            |  |
|-------------------|-----------------------------------------------------------------------------------------------------------------------------|--|
| Appliances        | Dishwasher-Built-In, Dryer, Garage Control, Garage Opener, Hood Fan, Refrigerator, Stove-Electric, Washer, Window Coverings |  |
| Heating           | Forced Air-1, Natural Gas                                                                                                   |  |
| Fireplace         | Yes                                                                                                                         |  |
| Fireplaces        | See Remarks                                                                                                                 |  |
| Stories           | 3                                                                                                                           |  |
| Has Basement      | Yes                                                                                                                         |  |
| Basement          | Full, Finished                                                                                                              |  |
| Exterior          |                                                                                                                             |  |
| Exterior          | Wood, Vinyl                                                                                                                 |  |
| Exterior Features | Corner Lot, Fenced, Landscaped, Playground Nearby, Public Transportation, Schools, Shopping Nearby                          |  |
| Roof              | Asphalt Shingles                                                                                                            |  |
| Construction      | Wood, Vinyl                                                                                                                 |  |
| Foundation        | Concrete Perimeter                                                                                                          |  |