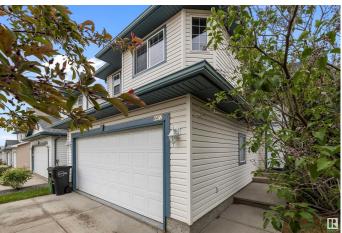

# \$459,900 - 4417 151a Avenue, Edmonton

MLS® #E4442976

#### \$459,900

5 Bedroom, 3.00 Bathroom, 1,414 sqft Single Family on 0.00 Acres

Miller, Edmonton, AB

This charming single family detached home blends space, style and versatility in one of Edmonton's family-friendly communities. Designed with a functional bi-level layout, natural light pours into all three levels, creating a bright, welcoming ambiance throughout. Main floor, enjoy an open-concept living area and kitchen, perfect for every day comfort or lively entertaining. Basement, a generous family room invites cozy movie nights or casual hangouts, while two spacious bedrooms and a full four pce bathroom offer privacy and flexibility. Step outside to your fully fenced back yard oasis, where a two-tiered deck creates zones for lounging and dining, and there's plenty of room for the kids or pets to play safely. Whether you're hosting summer BBQ's or unwinding, this outdoor space delivers. Parks, schools, transit and shopping are all within reach in this Miller gem.

## Amenities

| Amenities      | Deck, See Remarks      |
|----------------|------------------------|
| Parking Spaces | 4                      |
| Parking        | Double Garage Attached |

### Interior

| Interior Features | ensuite bathroom                                                                                                            |  |
|-------------------|-----------------------------------------------------------------------------------------------------------------------------|--|
| Appliances        | Dishwasher-Built-In, Dryer, Garage Control, Garage Opener, Hood Fan, Refrigerator, Stove-Electric, Washer, Window Coverings |  |
| Heating           | Forced Air-1, Natural Gas                                                                                                   |  |
| Fireplace         | Yes                                                                                                                         |  |
| Fireplaces        | See Remarks                                                                                                                 |  |
| Stories           | 3                                                                                                                           |  |
| Has Basement      | Yes                                                                                                                         |  |
| Basement          | Full, Finished                                                                                                              |  |
| Exterior          |                                                                                                                             |  |
| Exterior          | Wood, Vinyl                                                                                                                 |  |
| Exterior Features | Corner Lot, Fenced, Landscaped, Playground Nearby, Public Transportation, Schools, Shopping Nearby                          |  |
| Roof              | Asphalt Shingles                                                                                                            |  |
| Construction      | Wood, Vinyl                                                                                                                 |  |
| Foundation        | Concrete Perimeter                                                                                                          |  |