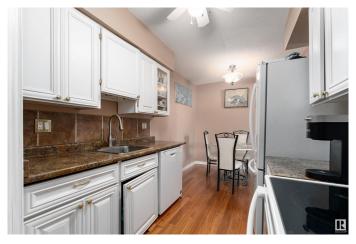

## \$160,000

2 Bedroom, 2.00 Bathroom, 905 sqft Condo / Townhouse on 0.00 Acres

Kildare, Edmonton, AB

Cute as a button and move-in ready! This stylish townhouse has all the right features, starting with an oversized primary bedroom that offers plenty of space to relax and unwind. The bright white kitchen opens to a cozy dining area, and the east-facing patio is perfect for morning coffee or soaking up the sunshine. You'll love the convenience of two full bathrooms and a fully finished basement, offering extra living space for a rec room, office, or guests. Ample street parking makes it easy for visitors, and the location is close to everything you need including shops, schools, parks and major commuting roadways. Whether you're a first-time buyer, downsizer, or investor, this one checks all the boxes!

Amenities On Street Parking, Hot Water Natural Gas, No Smoking Home, Patio,

See Remarks

Parking Stall

Interior

Appliances Dishwasher-Built-In, Dryer, Microwave Hood Fan, Refrigerator,

Stove-Electric, Washer, Curtains and Blinds