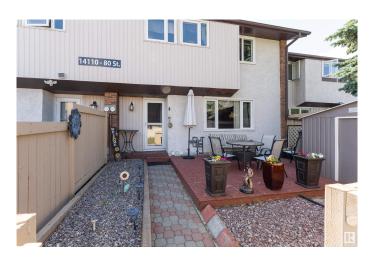

## \$160,000

2 Bedroom, 2.00 Bathroom, 905 sqft Condo / Townhouse on 0.00 Acres

Kildare, Edmonton, AB

Cute as a button and move-in ready! This stylish townhouse has all the right features, starting with an oversized primary bedroom that offers plenty of space to relax and unwind. The bright white kitchen opens to a cozy dining area, and the east-facing patio is perfect for morning coffee or soaking up the sunshine. You'll love the convenience of two full bathrooms and a fully finished basement, offering extra living space for a rec room, office, or guests. Ample street parking makes it easy for visitors, and the location is close to everything you need including shops, schools, parks and major commuting roadways. Whether you're a first-time buyer, downsizer, or investor, this one checks all the boxes!

## **Community Information**

Address 3 14110 80 Street

Area Edmonton

Subdivision Kildare

City Edmonton
County ALBERTA

Province AB

Postal Code T5C 1L6

**Amenities** 

Amenities On Street Parking, Hot Water Natural Gas, No Smoking Home, Patio,

See Remarks

Parking Stall

Interior

Appliances Dishwasher-Built-In, Dryer, Microwave Hood Fan, Refrigerator,

Stove-Electric, Washer, Curtains and Blinds

Heating Forced Air-1, Natural Gas

Stories 3

Has Basement Yes

Basement Full, Finished

**Exterior** 

Exterior Wood, Vinyl

Exterior Features Fenced, Landscaped, Low Maintenance Landscape, See Remarks

Roof Asphalt Shingles