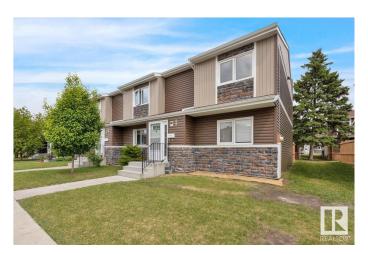

#### \$269,900

3 Bedroom, 1.50 Bathroom, 1,279 sqft Condo / Townhouse on 0.00 Acres

Sweet Grass, Edmonton, AB

Welcome to this charming townhouse in Sweetgrass, just steps from the prestigious Derrick Golf & Country Club! Featuring 3 bedrooms, 1.5 baths, fresh paint, brand-new carpet, and beautiful hardwood floors. The spacious main floor boasts updated lighting in the kitchen and dining area, plus a cozy wood-burning stove with a brick surround. Patio doors open to your fenced yardâ€"perfect for outdoor relaxation. The basement is undeveloped and ready for your vision. Enjoy a sharp-looking exterior, ample visitor parking, and one stall right out front, with extra stalls available for rent. A dream location in a well-maintained community