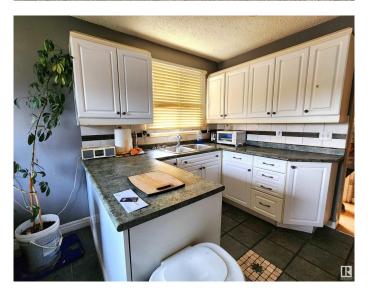

## \$320,000

4 Bedroom, 1.50 Bathroom, 1,023 sqft Single Family on 0.00 Acres

Belmont, Edmonton, AB

NO CONDO FEES! Affordable Half Duplex with Income Potential! Whether you're a first-time buyer or an investor, this 4-bedroom, 1.5-bath home is packed with opportunity. The main floor offers laminate and tile flooring throughout, a spacious living room, functional kitchen and dining area, 3 bedrooms, and a full 4-piece bath. Downstairs, the partially finished basement includes a 4th bedroom. half bath, and a SEPERATE SIDE ENTRANCE â€"perfect setup for a future suite. The sunny, fully fenced backyard has room to customize, and the front driveway fits up to 3 vehicles. Ideally located close to schools, parks, and shopping. With a few updates, this property has great upside in a high-demand area.

## **Amenities**

Amenities No Animal Home

Parking Front Drive Access, Parking Pad Cement/Paved

Interior

Appliances Dishwasher-Built-In, Dryer, Microwave Hood Fan, Refrigerator,

Stove-Electric, Washer

Heating Forced Air-1, Natural Gas