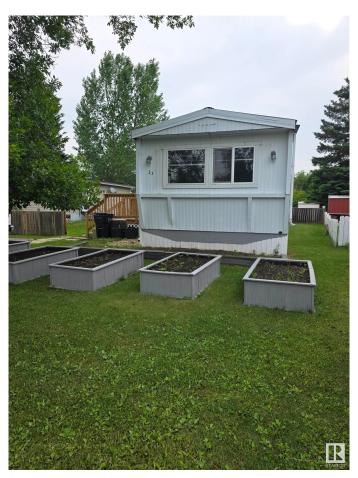

## \$108,500

3 Bedroom, 1.00 Bathroom, 925 sqft Land Lease Community on 0.00 Acres

Maple Ridge (Edmonton), Edmonton, AB

Tastefully "Renovation galore" is to describe this mobile home. Large and energy efficient windows that allow natural light into your home would save you money. Open concept designed with modern and state of the art materials. Wide living area gives you enough space to relax with your family and friends. Master bedroom located at the far end of this house ensures privacy. Two adjacent parking spots and a firepit for your entertainment. Located close to schools, and major commercial shopping center.