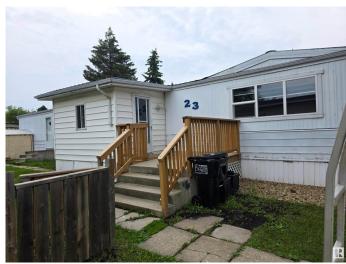

## \$108,500

3 Bedroom, 1.00 Bathroom, 925 sqft Land Lease Community on 0.00 Acres

Maple Ridge (Edmonton), Edmonton, AB

Tastefully "Renovation galore" is to describe this mobile home. Large and energy efficient windows that allow natural light into your home would save you money. Open concept designed with modern and state of the art materials. Wide living area gives you enough space to relax with your family and friends. Master bedroom located at the far end of this house ensures privacy. Two adjacent parking spots and a firepit for your entertainment. Located close to schools, and major commercial shopping center.