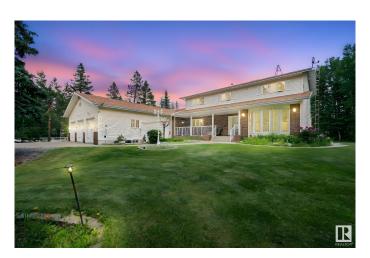

# \$1,225,000 - 458 23109 Township Road 514, Rural Strathcona County

MLS® #E4443959

### \$1,225,000

5 Bedroom, 3.50 Bathroom, 3,012 sqft Rural on 2.99 Acres

Belvedere Heights West, Rural Strathcona County, AB

Custom-built home on a beautifully maintained acreage just 10 minutes from Edmonton and Sherwood Park. Featuring 5 bedrooms up, 2 with ensuites, a main floor den, laundry, and a chef's kitchen with quartz counters, full-depth drawers, in-floor heating, and upgraded SS appliances. Extended dining area and finished basement offer ample space for family living and entertaining. Heated triple garage with a tandem bay and 2.5-bay workshop. Outbuildings include hay shed, tack house, covered stalls, and storage. Two septic tanks, 9000-gal 2 cisterns with rainwater collection potential, reinforced concrete drive, and outdoor lighting throughout. Enjoy the peaceful front porch or the back deck with views of wildlife and your private land.