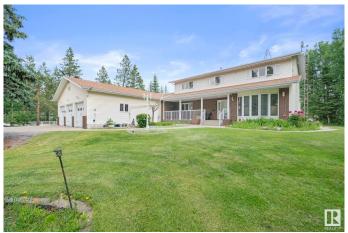

# \$1,225,000 - 458 23109 Township Road 514, Rural Strathcona County

MLS® #E4443959

### \$1,225,000

5 Bedroom, 3.50 Bathroom, 3,012 sqft Rural on 2.99 Acres

Belvedere Heights West, Rural Strathcona County, AB

Custom-built home on a beautifully maintained acreage just 10 minutes from Edmonton and Sherwood Park. Featuring 5 bedrooms up, 2 with ensuites, a main floor den, laundry, and a chef's kitchen with quartz counters, full-depth drawers, in-floor heating, and upgraded SS appliances. Extended dining area and finished basement offer ample space for family living and entertaining. Heated triple garage with a tandem bay and 2.5-bay workshop. Outbuildings include hay shed, tack house, covered stalls, and storage. Two septic tanks, 9000-gal 2 cisterns with rainwater collection potential, reinforced concrete drive, and outdoor lighting throughout. Enjoy the peaceful front porch or the back deck with views of wildlife and your private land.