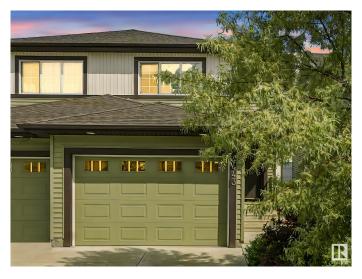

## \$440.000

3 Bedroom, 2.50 Bathroom, 1,355 sqft Single Family on 0.00 Acres

Maple Crest, Edmonton, AB

Beautiful 2-story duplex with an oversized single attached garage in SE Edmonton's beloved Maple Crest! 1,354 sq ft with a functional layout with 3 bedrooms, 2.5 baths, and potential for a basement suite and future side entrance. Air conditioning unit installed and included. Well-kept and clean! 2 TVs, in living room and master bedroom, included! Shelf in garage also included with the home! HUGE backyard that is fully fenced with a deck with privacy fence already installed. Beautiful green space and walking trails around. Close to schools, shopping, and easy access to Whitemud Drive, Anthony Henday, & 17th St. This home offers excellent value and flexibility.

Parking Single Garage Attached

AB

Interior

Interior Features ensuite bathroom

Appliances Air Conditioning-Central, Dishwasher-Built-In, Dryer, Microwave Hood

Fan, Refrigerator, Stove-Electric, Washer, See Remarks